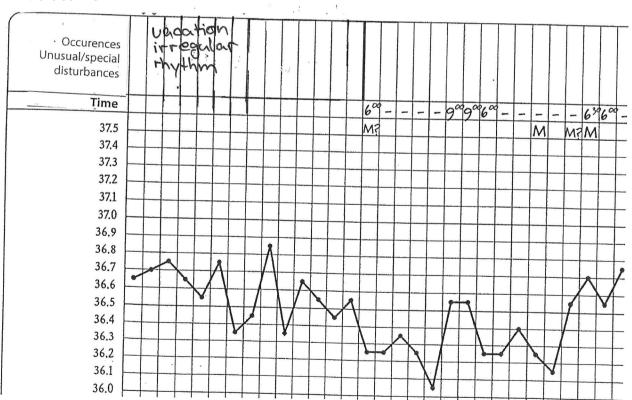

contraceptives





© Malteser



Interpret the following temperature curve and check it in the solutions.

#### Exercise 86



#### **Exercise 87**









#### Exercise 90



#### Exercise 91





Malteser





# Exercise 93









# Interpreation of disturbances

# **Example**







39



Note the disturbances in the following temperature profiles and consider those in your interpretation.

## **Exercise 96**

































## **Exercise 103**





© 🦝 Malteser

43















# **Exercise 107**



# **Attention! Half-time!**

Check your interpretaions in the solutions and read the suggestions for further steps.

















## **Exercise 111**







47





# **Exercise 113**





48















#### **Exercise 117**





50





#### **Exercise 119**



# **Attention! final result!**

The resolutions and further steps are in the solutions.





# The observation of the cervix

# Example



Determine the end of the fertile period and note 123 in the column.

#### **Exercise 120**



## Exercise 121



#### **Exercise 122**



#### **Exercise 123**





52





#### Exercise 125



#### **Exercise 126**



## **Exercise 127**



## Exercise 128













## Exercise 131



#### **Exercise 132**



#### **Exercise 133**



# **Exercise 134**



#### **Exercise 135**



## **Exercise 136**



Check your resolutions in the solutions and decide about further steps.

53

# The resolution of the double control at the beginning of the cykle

# **Example**

|        | Cycle day     | 1 | 2 | 3 | 4  | 5    | 6    | 7      | 8                 |