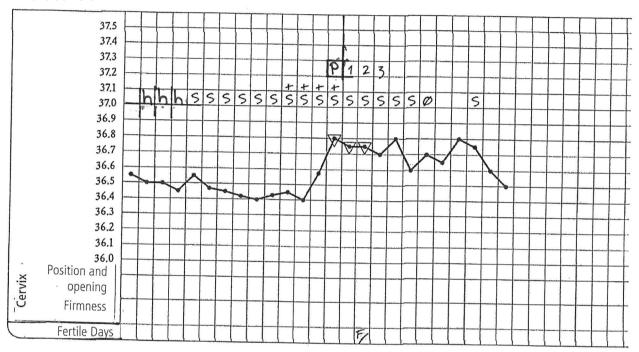

your ability to interpret in the following exercises. Check in the solutions.

#### Exercise 162









# **Fitness Test**

#### **Exercise 164**











# **Fitness Test**

## **Exercise 166**



# **Exersice 167**



Check your interpretation in the solutions!





























































## **Attention! Half-time!**

Take a break and check your results in the solutions. Suggestions for further steps.





























































2 . . . \_ / \_ /







Check your interpretation in the solutions.





# For experts only Check the interpreted charts

Please check your abilities to interpret in the following exercises. Correct the wrong interpretations. You find the resolutions in the solutions.

#### **Exercise 196**