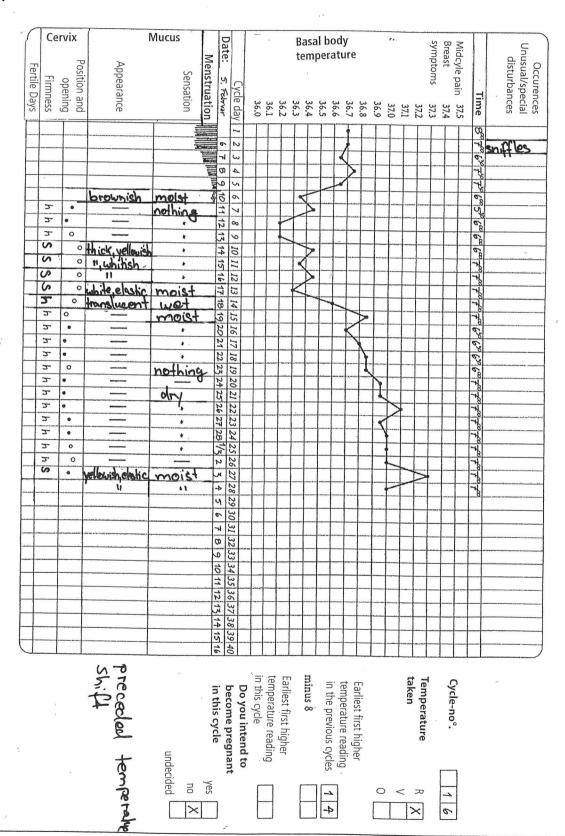

ses. Check in the solutions.

#### Exercise 162









# **Fitness Test**

#### **Exercise 164**











# **Fitness Test**

## **Exercise 166**



# **Exersice 167**



Check your interpretation in the solutions!





























































## **Attention! Half-time!**

Take a break and check your results in the solutions. Suggestions for further steps.





























































2 . . . \_ / \_ /







Check your interpretation in the solutions.





# For experts only Check the interpreted charts

Please check your abilities to interpret in the following exercises. Correct the wrong interpretations. You find the resolutions in the solutions.

#### **Exercise 196**