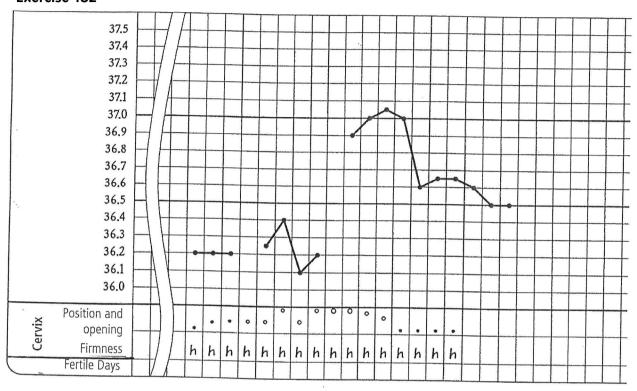

|

# Attention! Final results!

You have succeeded. Resolutions in the solutions!



# **Fitness Test**

Please check your ability to interpret in the following exercises. Check in the solutions.

#### Exercise 162









# **Fitness Test**

#### **Exercise 164**











# **Fitness Test**

## **Exercise 166**



# **Exersice 167**



Check your interpretation in the solutions!





























































## **Attention! Half-time!**

Take a break and check your results in the solutions. Suggestions for further steps.





























































2 . . . \_ / \_ /







Check your interpretation in the solutions.





# For experts only Check the interpreted charts

Please check your abilities to interpret in the following exercises. Correct the wrong interpretations. You find the resolutions in the solutions.

#### **Exercise 196**