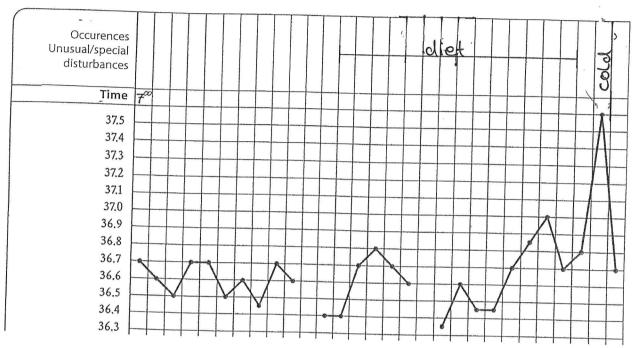

ps.









#### Exercise 74



#### Exercise 75



h

31





#### Exercise 77













#### **Exercise 80**













#### **Exercise 83**









#### **Attention! Final results!**

Resolutions and further steps in the solutions.

# Interpretation of the 1st cykle after hormonal contraceptives





© Malteser



Interpret the following temperature curve and check it in the solutions.

#### Exercise 86



#### **Exercise 87**









#### Exercise 90



#### Exercise 91





Malteser





# Exercise 93









# Interpreation of disturbances

# **Example**







39



Note the disturbances in the following temperature profiles and consider those in your interpretation.

## **Exercise 96**

































## **Exercise 103**





© 🦝 Malteser

43















# **Exercise 107**



# **Attention! Half-time!**

Check your interpretaions in the solutions and read the suggestions for further steps.

















## **Exercise 111**







47





# **Exercise 113**





48















#### **Exercise 117**





50





#### **Exercise 119**



# **Attention! final result!**

The resolutions and further steps are in the solutions.





# The observation of the cervix

# Example



Determine the end of the fertile period and note 123 in the column.

#### **Exercise 120**



## Exercise 121



#### **Exercise 122**



#### **Exercise 123**





52





#### Exercise 125



#### **Exercise 126**



## **Exercise 127**



## Exercise 128













## Exercise 131



#### **Exercise 132**



#### **Exercise 133**



# **Exercise 134**



####