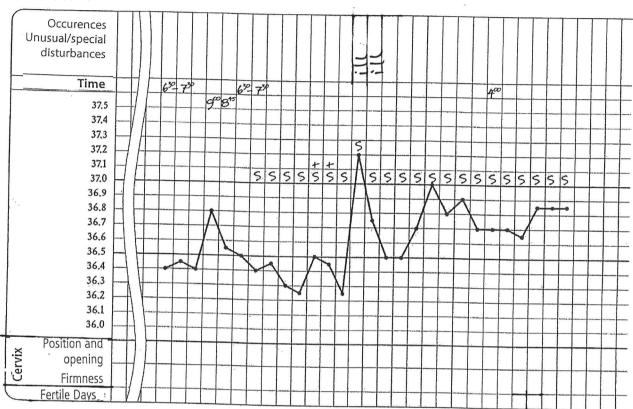

# The mucus peak

|           | <b>mple</b> Cycle day | 1   | 2 | 3   | 4 | -   | <b>Ø</b> | <b>ø</b> | <b>ø</b> | <b>ø</b> | <b>Ø</b> | <b>Ø</b> | <b>f</b> | 13 | 14 | <b>S</b> 15 | +<br>5                                  | +<br>3 | P<br>+<br>S<br>18 | S                 | 2<br>S<br>20     | S      | <b>S</b> 22       | <u>S</u>  |          | <b>d</b> 25 | <b>Ø</b> 26 | <b>Ø</b> 27 | <b>Ø</b> 28 | <b>Ø</b> 29 | 30                                                                                                                                                                                                                                                                                                                                                                                                                                                                                                                                                                                                                                                                                                                                                                                                                                                                                                                                                                                                                                                                                                                                                                                                                                                                                                                                                                                                                                                                                                                                                                                                                                                                                                                                                                                                                                                                                                                                                                                                                                                                                                                             |
|-----------|-----------------------|-----|---|-----|---|-----|----------|----------|----------|----------|----------|----------|----------|----|----|-------------|-----------------------------------------|--------|-------------------|-------------------|------------------|--------|-------------------|-----------|----------|-------------|-------------|-------------|-------------|-------------|--------------------------------------------------------------------------------------------------------------------------------------------------------------------------------------------------------------------------------------------------------------------------------------------------------------------------------------------------------------------------------------------------------------------------------------------------------------------------------------------------------------------------------------------------------------------------------------------------------------------------------------------------------------------------------------------------------------------------------------------------------------------------------------------------------------------------------------------------------------------------------------------------------------------------------------------------------------------------------------------------------------------------------------------------------------------------------------------------------------------------------------------------------------------------------------------------------------------------------------------------------------------------------------------------------------------------------------------------------------------------------------------------------------------------------------------------------------------------------------------------------------------------------------------------------------------------------------------------------------------------------------------------------------------------------------------------------------------------------------------------------------------------------------------------------------------------------------------------------------------------------------------------------------------------------------------------------------------------------------------------------------------------------------------------------------------------------------------------------------------------------|
| Date<br>N | :<br>lenstruation     | 111 | Ш | 111 |   | 110 | -        |          |          |          | _        | -        |          | -  |    |             |                                         |        |                   |                   |                  |        |                   | _         |          |             |             |             |             |             | -                                                                                                                                                                                                                                                                                                                                                                                                                                                                                                                                                                                                                                                                                                                                                                                                                                                                                                                                                                                                                                                                                                                                                                                                                                                                                                                                                                                                                                                                                                                                                                                                                                                                                                                                                                                                                                                                                                                                                                                                                                                                                                                              |
| Mucus     | Sensation             |     |   |     |   |     | nothing  | 0 =      | 11       | 1,       | 5        |          | moist    |    |    | wet         | = = = = = = = = = = = = = = = = = = = = | ı      | moist             | moist             | h                | 7      | nothing           | nothing   | nothing  | nothing     | n 0         | =           |             | IJ          | of the community of the |
| 2         | Appearance            |     |   |     |   |     | nothing  | =        | 7        | 5        | 11       | ני       | 11       | •  |    | plastic     | translucent electic                     | h, h   | ), N              | Vellowish, Shicky | velouish, Sticky | , , 11 | vellowish, shicky | vellowish | mothing. | nothing     |             | ม           | 17          | צ           | 11 (A)                                                                                                                                                                                                                                                                                                                                                                                                                                                                                                                                                                                                                                                                                                                                                                                                                                                                                                                                                                                                                                                                                                                                                                                                                                                                                                                                                                                                                                                                                                                                                                                                                                                                                                                                                                                                                                                                                                                                                                                                                                                                                     |