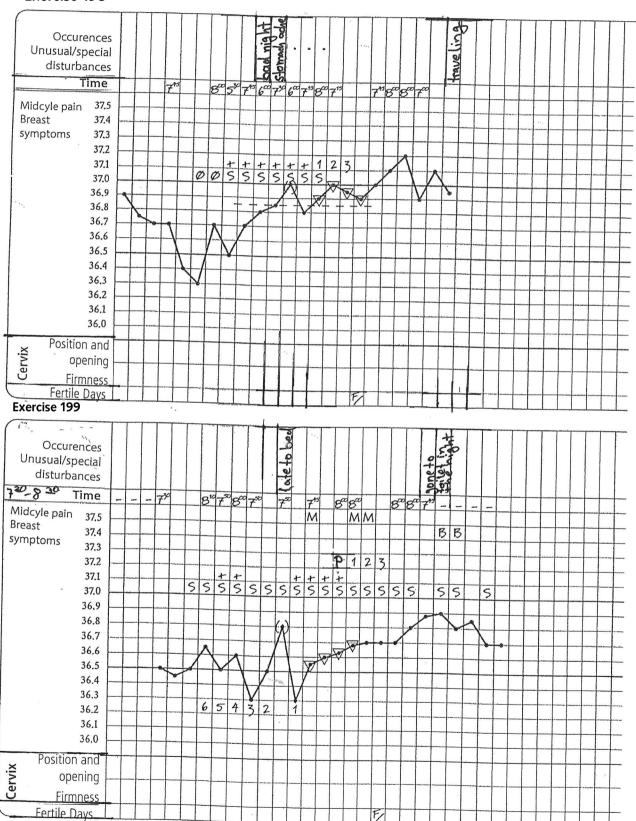

Check your interpretation in the solutions and read the suggestions for further steps.