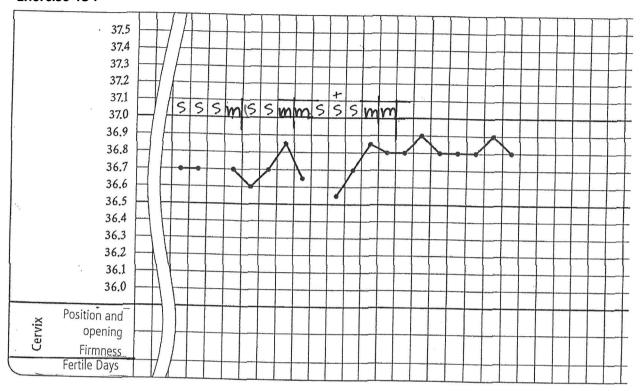

|

# Attention! Final results!

You have succeeded. Resolutions in the solutions!



# **Fitness Test**

Please check your ability to interpret in the following exercises. Check in the solutions.

#### Exercise 162









# **Fitness Test**

#### **Exercise 164**











# **Fitness Test**

## **Exercise 166**



# **Exersice 167**



Check your interpretation in the solutions!





























































## **Attention! Half-time!**

Take a break and check your results in the solutions. Suggestions for further steps.





























































2 . . . \_ / \_ /







Check your interpretation in the solutions.





# For experts only Check the interpreted charts

Please check your abilities to interpret in the following exercises. Correct the wrong interpretations. You find the resolutions in the solutions.

#### **Exercise 196**