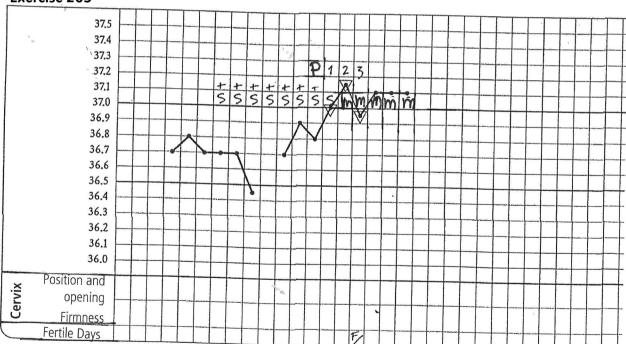

# The mucus peak

|           | <b>mple</b> Cycle day | 1   | 2 | 3   | 4 | -   | <b>Ø</b> | <b>ø</b> | <b>ø</b> | <b>ø</b> | <b>Ø</b> | <b>Ø</b> | <b>f</b> | 13 | 14 | <b>S</b> 15 | +<br>5                                  | +<br>3 | P<br>+<br>S<br>18 | S                 | 2<br>S<br>20     | S      | <b>S</b> 22       | <u>S</u>  |          | <b>d</b> 25 | <b>Ø</b> 26 | <b>Ø</b> 27 | <b>Ø</b> 28 | <b>Ø</b> 29 | 30                                                                                                                                                                                                                                                                                                                                                                                                                                                                                                                                                                                                                                                                                                                                                                                                                                                                                                                                                                                                                                                                                                                                                                                                                                                                                                                                                                                                                                                                                                                                                                                                                                                                                                                                                                                                                                                                                                                                                                                                                                                                                                                             |
|-----------|-----------------------|-----|---|-----|---|-----|----------|----------|----------|----------|----------|----------|----------|----|----|-------------|-----------------------------------------|--------|-------------------|-------------------|------------------|--------|-------------------|-----------|----------|-------------|-------------|-------------|-------------|-------------|--------------------------------------------------------------------------------------------------------------------------------------------------------------------------------------------------------------------------------------------------------------------------------------------------------------------------------------------------------------------------------------------------------------------------------------------------------------------------------------------------------------------------------------------------------------------------------------------------------------------------------------------------------------------------------------------------------------------------------------------------------------------------------------------------------------------------------------------------------------------------------------------------------------------------------------------------------------------------------------------------------------------------------------------------------------------------------------------------------------------------------------------------------------------------------------------------------------------------------------------------------------------------------------------------------------------------------------------------------------------------------------------------------------------------------------------------------------------------------------------------------------------------------------------------------------------------------------------------------------------------------------------------------------------------------------------------------------------------------------------------------------------------------------------------------------------------------------------------------------------------------------------------------------------------------------------------------------------------------------------------------------------------------------------------------------------------------------------------------------------------------|
| Date<br>N | :<br>lenstruation     | 111 | Ш | 111 |   | 110 | -        |          |          |          | _        | -        |          | -  |    |             |                                         |        |                   |                   |                  |        |                   | _         |          |             |             |             |             |             | -                                                                                                                                                                                                                                                                                                                                                                                                                                                                                                                                                                                                                                                                                                                                                                                                                                                                                                                                                                                                                                                                                                                                                                                                                                                                                                                                                                                                                                                                                                                                                                                                                                                                                                                                                                                                                                                                                                                                                                                                                                                                                                                              |
| Mucus     | Sensation             |     |   |     |   |     | nothing  | 0 =      | 11       | 1,       | 5        |          | moist    |    |    | wet         | = = = = = = = = = = = = = = = = = = = = | ı      | moist             | moist             | h                | 7      | nothing           | nothing   | nothing  | nothing     | n 0         | =           |             | IJ          | of the community of the |
| 2         | Appearance            |     |   |     |   |     | nothing  | =        | 7        | 5        | 11       | ני       | 11       | •  |    | plastic     | translucent electic                     | h, h   | ), N              | Vellowish, Shicky | velouish, Sticky | , , 11 | vellowish, shicky | vellowish | mothing. | nothing     |             | ม           | 17          | צ           | 11 (A)                                                                                                                                                                                                                                                                                                                                                                                                                                                                                                                                                                                                                                                                                                                                                                                                                                                                                                                                                                                                                                                                                                                                                                                                                                                                                                                                                                                                                                                                                                                                                                                                                                                                                                                                                                                                                                                                                                                                                                                                                                                                                     |