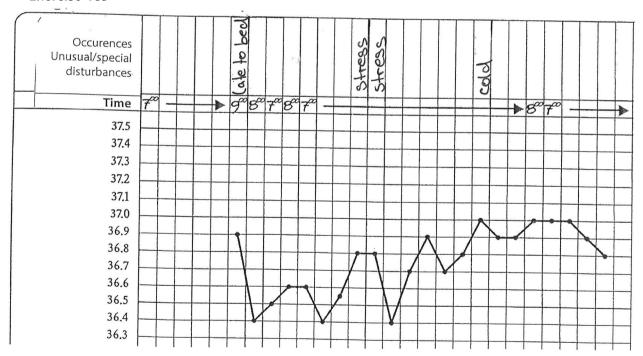

#### **Attention! Final results!**

Resolutions and further steps in the solutions.

# Interpretation of the 1st cykle after hormonal contraceptives





© Malteser



Interpret the following temperature curve and check it in the solutions.

#### Exercise 86



#### **Exercise 87**









#### Exercise 90



#### Exercise 91





Malteser





# Exercise 93









# Interpreation of disturbances

# **Example**







39



Note the disturbances in the following temperature profiles and consider those in your interpretation.

## **Exercise 96**

































## **Exercise 103**





© 🦝 Malteser

43















# **Exercise 107**



# **Attention! Half-time!**

Check your interpretaions in the solutions and read the suggestions for further steps.

















## **Exercise 111**







47





# **Exercise 113**





48















#### **Exercise 117**





50





#### **Exercise 119**



# **Attention! final result!**

The resolutions and further steps are in the solutions.





# The observation of the cervix

# Example



Determine the end of the fertile period and note 123 in the column.

#### **Exercise 120**



## Exercise 121



#### **Exercise 122**



#### **Exercise 123**





52





#### Exercise 125



#### **Exercise 126**



## **Exercise 127**



## Exercise 128













## Exercise 131



#### **Exercise 132**



#### **Exercise 133**



# **Exercise 134**



#### **Exercise 135**



## **Exercise 136**



Check your resolutions in the solutions and decide about further steps.

53

# The resolution of the doubl