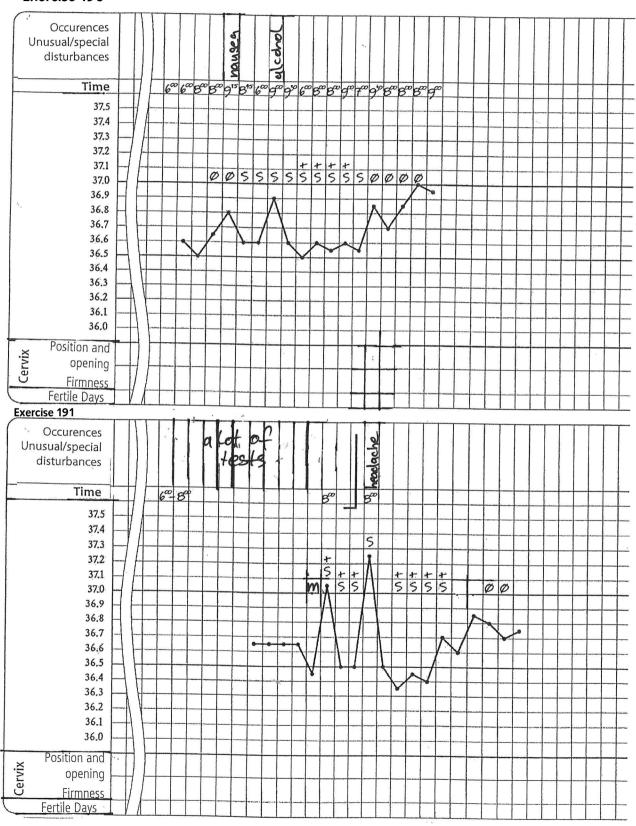

|

# Attention! Final results!

You have succeeded. Resolutions in the solutions!



# **Fitness Test**

Please check your ability to interpret in the following exercises. Check in the solutions.

#### Exercise 162









# **Fitness Test**

#### **Exercise 164**











# **Fitness Test**

## **Exercise 166**



# **Exersice 167**



Check your interpretation in the solutions!





























































## **Attention! Half-time!**

Take a break and check your results in the solutions. Suggestions for further steps.





























































2 . . . \_ / \_ /







Check your interpretation in the solutions.





# For experts only Check the interpreted charts

Please check your abilities to interpret in the following exercises. Correct the wrong interpretations. You find the resolutions in the solutions.

#### **Exercise 196**