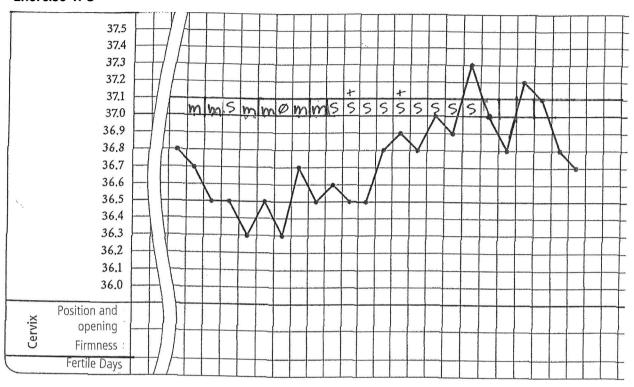

# The mucus peak

|           | <b>mple</b> Cycle day | 1   | 2 | 3   | 4 | -   | <b>Ø</b> | <b>ø</b> | <b>ø</b> | <b>ø</b> | <b>Ø</b> | <b>Ø</b> | <b>f</b> | 13 | 14 | <b>S</b> 15 | +<br>5                                  | +<br>3 | P<br>+<br>S<br>18 | S                 | 2<br>S<br>20     | S      | <b>S</b> 22       | <u>S</u>  |          | <b>d</b> 25 | <b>Ø</b> 26 | <b>Ø</b> 27 | <b>Ø</b> 28 | <b>Ø</b> 29 | 30                                                                                                                                                                                                                                                                                                                                                                                                                                                                                                                                                                                                                                                                                                                                                                                                                                                                                                                                                                                                                                                                                                                                                                                                                                                                                                                                                                                                                                                                                                                                                                                                                                                                                                                                                                                                                                                                                                                                                                                                                                                                                                                             |
|-----------|-----------------------|-----|---|-----|---|-----|----------|----------|----------|----------|----------|----------|----------|----|----|-------------|-----------------------------------------|--------|-------------------|-------------------|------------------|--------|-------------------|-----------|----------|-------------|-------------|-------------|-------------|-------------|--------------------------------------------------------------------------------------------------------------------------------------------------------------------------------------------------------------------------------------------------------------------------------------------------------------------------------------------------------------------------------------------------------------------------------------------------------------------------------------------------------------------------------------------------------------------------------------------------------------------------------------------------------------------------------------------------------------------------------------------------------------------------------------------------------------------------------------------------------------------------------------------------------------------------------------------------------------------------------------------------------------------------------------------------------------------------------------------------------------------------------------------------------------------------------------------------------------------------------------------------------------------------------------------------------------------------------------------------------------------------------------------------------------------------------------------------------------------------------------------------------------------------------------------------------------------------------------------------------------------------------------------------------------------------------------------------------------------------------------------------------------------------------------------------------------------------------------------------------------------------------------------------------------------------------------------------------------------------------------------------------------------------------------------------------------------------------------------------------------------------------|
| Date<br>N | :<br>lenstruation     | 111 | Ш | 111 |   | 110 | -        |          |          |          | _        | -        |          | -  |    |             |                                         |        |                   |                   |                  |        |                   | _         |          |             |             |             |             |             | -                                                                                                                                                                                                                                                                                                                                                                                                                                                                                                                                                                                                                                                                                                                                                                                                                                                                                                                                                                                                                                                                                                                                                                                                                                                                                                                                                                                                                                                                                                                                                                                                                                                                                                                                                                                                                                                                                                                                                                                                                                                                                                                              |
| Mucus     | Sensation             |     |   |     |   |     | nothing  | 0 =      | 11       | 1,       | 5        |          | moist    |    |    | wet         | = = = = = = = = = = = = = = = = = = = = | ı      | moist             | moist             | h                | 7      | nothing           | nothing   | nothing  | nothing     | n 0         | =           |             | IJ          | of the community of the |
| 2         | Appearance            |     |   |     |   |     | nothing  | =        | 7        | 5        | 11       | ני       | 11       | •  |    | plastic     | translucent electic                     | h, h   | ), N              | Vellowish, Shicky | velouish, Sticky | , , 11 | vellowish, shicky | vellowish | mothing. | nothing     |             | ม           | 17          | צ           | 11 (A)                                                                                                                                                                                                                                                                                                                                                                                                                                                                                                                                                                                                                                                                                                                                                                                                                                                                                                                                                                                                                                                                                                                                                                                                                                                                                                                                                                                                                                                                                                                                                                                                                                                                                                                                                                                                                                                                                                                                                                                                                                                                                     |