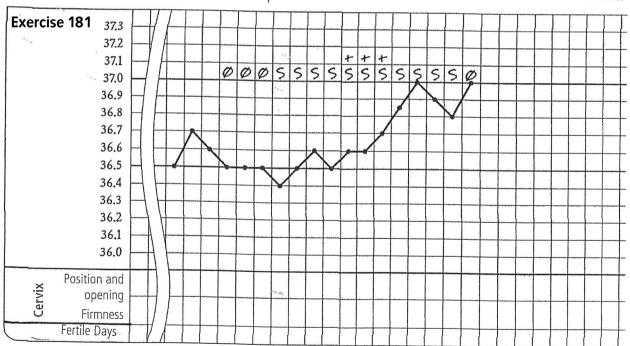

# The mucus peak

|           | <b>mple</b> Cycle day | 1   | 2 | 3   | 4 | -   | <b>Ø</b> | <b>ø</b> | <b>ø</b> | <b>ø</b> | <b>Ø</b> | <b>Ø</b> | <b>f</b> | 13 | 14 | <b>S</b> 15 | +<br>5                                  | +<br>3 | P<br>+<br>S<br>18 | S                 | 2<br>S<br>20     | S      | <b>S</b> 22       | <u>S</u>  |          | <b>d</b> 25 | <b>Ø</b> 26 | <b>Ø</b> 27 | <b>Ø</b> 28 | <b>Ø</b> 29 | 30                                                                                                                                                                                                                                                                                                                                                                                                                                                                                                                                                                                                                                                                                                                                                                                                                                                                                                                                                                                                                                                                                                                                                                                                                                                                                                                                                                                                                                                                                                                                                                                                                                                                                                                                                                                                                                                                                                                                                                                                                                                                                                                             |
|-----------|-----------------------|-----|---|-----|---|-----|----------|----------|----------|----------|----------|----------|----------|----|----|-------------|-----------------------------------------|--------|-------------------|-------------------|------------------|--------|-------------------|-----------|----------|-------------|-------------|-------------|-------------|-------------|--------------------------------------------------------------------------------------------------------------------------------------------------------------------------------------------------------------------------------------------------------------------------------------------------------------------------------------------------------------------------------------------------------------------------------------------------------------------------------------------------------------------------------------------------------------------------------------------------------------------------------------------------------------------------------------------------------------------------------------------------------------------------------------------------------------------------------------------------------------------------------------------------------------------------------------------------------------------------------------------------------------------------------------------------------------------------------------------------------------------------------------------------------------------------------------------------------------------------------------------------------------------------------------------------------------------------------------------------------------------------------------------------------------------------------------------------------------------------------------------------------------------------------------------------------------------------------------------------------------------------------------------------------------------------------------------------------------------------------------------------------------------------------------------------------------------------------------------------------------------------------------------------------------------------------------------------------------------------------------------------------------------------------------------------------------------------------------------------------------------------------|
| Date<br>N | :<br>lenstruation     | 111 | Ш | 111 |   | 110 | -        |          |          |          | _        | -        |          | -  |    |             |                                         |        |                   |                   |                  |        |                   | _         |          |             |             |             |             |             | -                                                                                                                                                                                                                                                                                                                                                                                                                                                                                                                                                                                                                                                                                                                                                                                                                                                                                                                                                                                                                                                                                                                                                                                                                                                                                                                                                                                                                                                                                                                                                                                                                                                                                                                                                                                                                                                                                                                                                                                                                                                                                                                              |
| Mucus     | Sensation             |     |   |     |   |     | nothing  | 0 =      | 11       | 1,       | 5        |          | moist    |    |    | wet         | = = = = = = = = = = = = = = = = = = = = | ı      | moist             | moist             | h                | 7      | nothing           | nothing   | nothing  | nothing     | n 0         | =           |             | IJ          | of the community of the |
| 2         | Appearance            |     |   |     |   |     | nothing  | =        | 7        | 5        | 11       | ני       | 11       | •  |    | plastic     | translucent electic                     | h, h   | ), N              | Vellowish, Shicky | velouish, Sticky | , , 11 | vellowish, shicky | vellowish | mothing. | nothing     |             | ม           | 17          | צ           | 11 (A)                                                                                                                                                                                                                                                                                                                                                                                                                                                                                                                                                                                                                                                                                                                                                                                                                                                                                                                                                                                                                                                                                                                                                                                                                                                                                                                                                                                                                                                                                                                                                                                                                                                                                                                                                                                                                                                                                                                                                                                                                                                                                     |