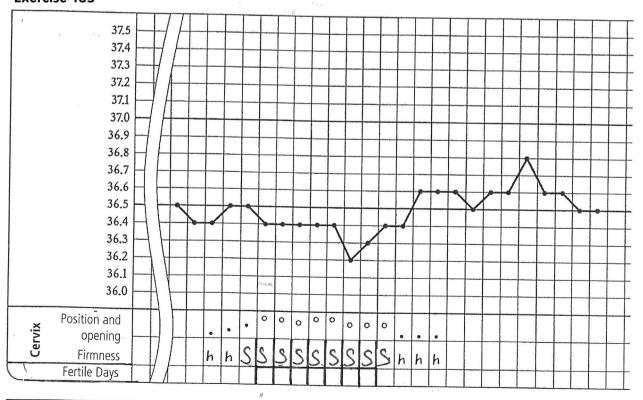

|

# Attention! Final results!

You have succeeded. Resolutions in the solutions!



# **Fitness Test**

Please check your ability to interpret in the following exercises. Check in the solutions.

#### Exercise 162









# **Fitness Test**

#### **Exercise 164**











# **Fitness Test**

## **Exercise 166**



# **Exersice 167**



Check your interpretation in the solutions!





























































## **Attention! Half-time!**

Take a break and check your results in the solutions. Suggestions for further steps.





























































2 . . . \_ / \_ /







Check your interpretation in the solutions.





# For experts only Check the interpreted charts

Please check your abilities to interpret in the following exercises. Correct the wrong interpretations. You find the resolutions in the solutions.

#### **Exercise 196**