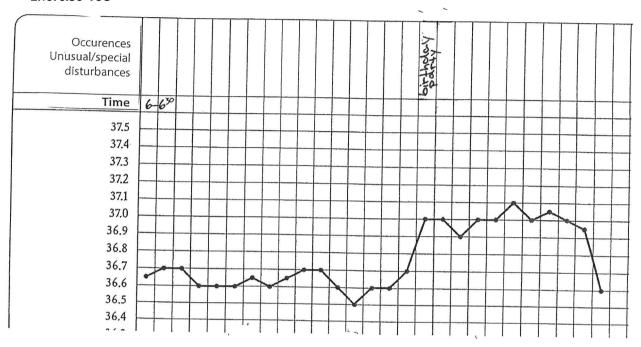

*









#### **Attention! Final results!**

Resolutions and further steps in the solutions.

# Interpretation of the 1st cykle after hormonal contraceptives





© Malteser



Interpret the following temperature curve and check it in the solutions.

#### Exercise 86



#### **Exercise 87**









#### Exercise 90



#### Exercise 91





Malteser





# Exercise 93









# Interpreation of disturbances

# **Example**







39



Note the disturbances in the following temperature profiles and consider those in your interpretation.

## **Exercise 96**

































## **Exercise 103**





© 🦝 Malteser

43















# **Exercise 107**



# **Attention! Half-time!**

Check your interpretaions in the solutions and read the suggestions for further steps.

















## **Exercise 111**







47





# **Exercise 113**





48















#### **Exercise 117**





50





#### **Exercise 119**



# **Attention! final result!**

The resolutions and further steps are in the solutions.





# The observation of the cervix

# Example



Determine the end of the fertile period and note 123 in the column.

#### **Exercise 120**



## Exercise 121



#### **Exercise 122**



#### **Exercise 123**





52





#### Exercise 125



#### **Exercise 126**



## **Exercise 127**



## Exercise 128













## Exercise 131



#### **Exercise 132**



#### **Exercise 133**



# **Exercise 134**



#### **Exercise 135**



## **Exercise 136**



Check your resolutions in the solutions and decide about further steps.

53

# The resolution of the dou