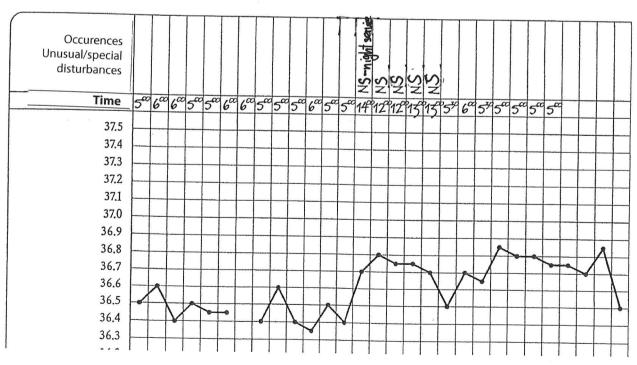

your interpration in the solutions and read the suggestions for further steps.









#### Exercise 74



#### Exercise 75



h

31





#### Exercise 77













#### **Exercise 80**













#### **Exercise 83**









#### **Attention! Final results!**

Resolutions and further steps in the solutions.

# Interpretation of the 1st cykle after hormonal contraceptives





© Malteser



Interpret the following temperature curve and check it in the solutions.

#### Exercise 86



#### **Exercise 87**









#### Exercise 90



#### Exercise 91





Malteser





# Exercise 93









# Interpreation of disturbances

# **Example**







39



Note the disturbances in the following temperature profiles and consider those in your interpretation.

## **Exercise 96**

































## **Exercise 103**





© 🦝 Malteser

43















# **Exercise 107**



# **Attention! Half-time!**

Check your interpretaions in the solutions and read the suggestions for further steps.

















## **Exercise 111**







47





# **Exercise 113**





48















#### **Exercise 117**





50





#### **Exercise 119**



# **Attention! final result!**

The resolutions and further steps are in the solutions.





# The observation of the cervix

# Example



Determine the end of the fertile period and note 123 in the column.

#### **Exercise 120**



## Exercise 121



#### **Exercise 122**



#### **Exercise 123**





52





#### Exercise 125



#### **Exercise 126**



## **Exercise 127**



## Exercise 128













## Exercise 131



##