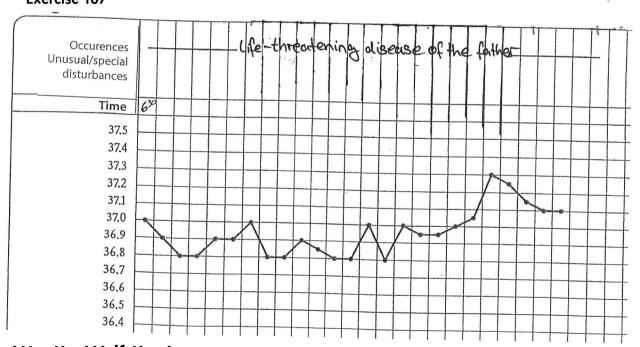

cise 74



#### Exercise 75



h

31





#### Exercise 77













#### **Exercise 80**













#### **Exercise 83**









#### **Attention! Final results!**

Resolutions and further steps in the solutions.

# Interpretation of the 1st cykle after hormonal contraceptives





© Malteser



Interpret the following temperature curve and check it in the solutions.

#### Exercise 86



#### **Exercise 87**









#### Exercise 90



#### Exercise 91





Malteser





# Exercise 93









# Interpreation of disturbances

# **Example**







39



Note the disturbances in the following temperature profiles and consider those in your interpretation.

## **Exercise 96**

































## **Exercise 103**





© 🦝 Malteser

43















# **Exercise 107**



# **Attention! Half-time!**

Check your interpretaions in the solutions and read the suggestions for further steps.

















## **Exercise 111**







47





# **Exercise 113**





48















#### **Exercise 117**





50





#### **Exercise 119**



# **Attention! final result!**

The resolutions and further steps are in the solutions.





# The observation of the cervix

# Example



Determine the end of the fertile period and note 123 in the column.

#### **Exercise 120**



## Exercise 121



#### **Exercise 122**



#### **Exercise 123**





52





#### Exercise 125



#### **Exercise 126**



## **Exercise 127**



## Exercise 128













## Exercise 131



#### **Exercise 132**



#### **Exercise 133**



# **Exercise 134**



#### **Exercise 135**



##