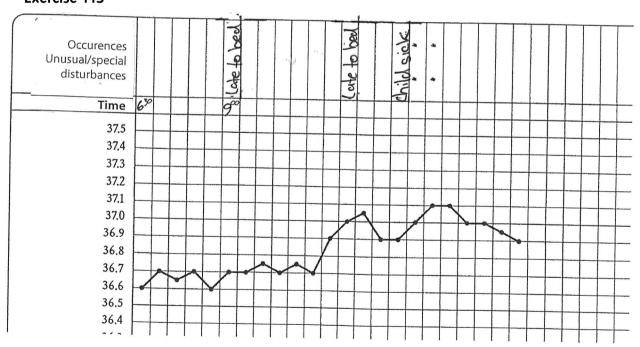

| Exer  | rcise 13      | F   | Ė |    | F   | -     | F    | Ė     |       |       |       |        |         |       |        | F     |          |        |         | 2 -     |            |             | ,           | -        | ļ.,. | -  | -  | F  |    | -  | -  | -  | F  | F  | F  |    |    |    |    |    | F  |
|-------|---------------|-----|---|----|-----|-------|------|-------|-------|-------|-------|--------|---------|-------|--------|-------|----------|--------|---------|---------|------------|-------------|-------------|----------|------|----|----|----|----|----|----|----|----|----|----|----|----|----|----|----|----|
|       | Cycle day     | 1   | 2 | 3  | 4   | 5     | 6    | 7     | 8     | 9     | 10    | 11     | 12      | 13    | 14     | 15    | 16       | 17     | 18      | 19      | 20         | 21          | 22          | 23       | 24   | 25 | 26 | 27 | 28 | 29 | 30 | 31 | 32 | 33 | 34 | 35 | 36 | 37 | 38 | 39 | 40 |
| Date  |               |     |   |    |     |       | T    | Γ     |       |       |       |        |         |       |        |       |          |        |         |         |            |             |             |          | Γ    |    |    |    |    |    |    | Г  |    | Γ  | Γ  | T  |    |    |    | Γ. |    |
| N     | /lenstruation | 111 |   | 11 | 111 | 1 110 | 694- | 1     |       |       |       |        |         |       |        |       |          |        |         |         |            |             |             |          |      |    | Т  | Г  |    | Г  |    | Г  | Π  | T  |    |    |    |    |    |    |    |
| Mucus | Sensation     |     |   |    |     |       |      | maist | moist | moist | moist | moist  | moist   | +Slow | moist  | moist | moist    | moist  | ton     | 100     | 100.77     | ton         | 1. heirahin | b trimer | Z    |    |    |    |    | -  |    |    |    |    |    |    |    |    |    |    |    |
| 2     | Appearance    |     |   |    |     |       |      |       |       |       | Jamos | Varmal | Varaw 1 | Lumby | lumid, | yawn  | No. Cari | AGCW17 | Observe | olastin | trans want | translunent | Lianild.    |          |      |    |    |    |    |    |    |    |    |    |    |    |    |    |    |    |    |