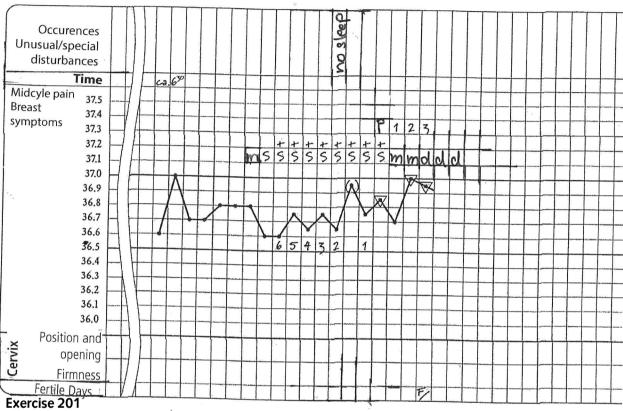

Check your interpretation in the solutions and read the suggestions for further steps.