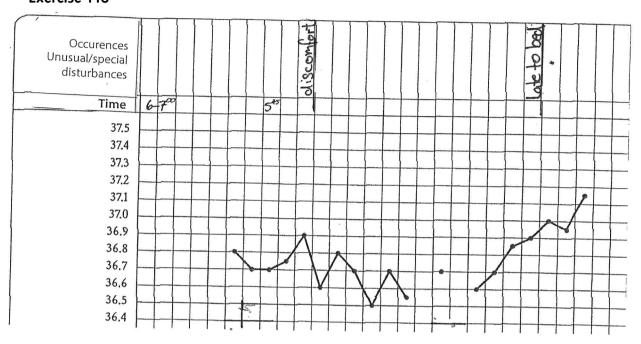

olutions.

# Interpretation of the 1st cykle after hormonal contraceptives





© Malteser



Interpret the following temperature curve and check it in the solutions.

#### Exercise 86



#### **Exercise 87**









#### Exercise 90



#### Exercise 91





Malteser





# Exercise 93









# Interpreation of disturbances

# **Example**







39



Note the disturbances in the following temperature profiles and consider those in your interpretation.

## **Exercise 96**

































## **Exercise 103**





© 🦝 Malteser

43















# **Exercise 107**



# **Attention! Half-time!**

Check your interpretaions in the solutions and read the suggestions for further steps.

















## **Exercise 111**







47





# **Exercise 113**





48















#### **Exercise 117**





50





#### **Exercise 119**



# **Attention! final result!**

The resolutions and further steps are in the solutions.





# The observation of the cervix

# Example



Determine the end of the fertile period and note 123 in the column.

#### **Exercise 120**



## Exercise 121



#### **Exercise 122**



#### **Exercise 123**





52





#### Exercise 125



#### **Exercise 126**



## **Exercise 127**



## Exercise 128













## Exercise 131



#### **Exercise 132**



#### **Exercise 133**



# **Exercise 134**



#### **Exercise 135**



## **Exercise 136**



Check your resolutions in the solutions and decide about further steps.

53

# The resolution of the double control at the beginning of the cykle

# **Example**

|        | Cycle day     |