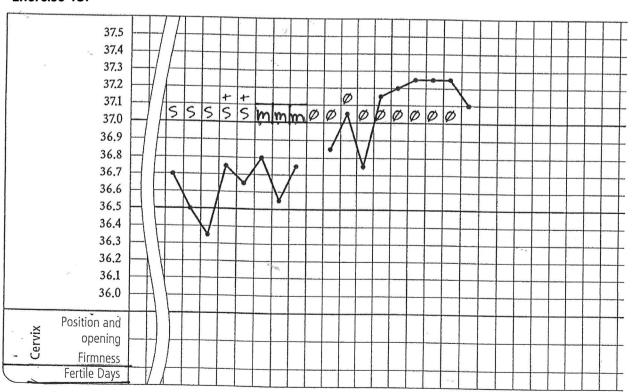

|

# Attention! Final results!

You have succeeded. Resolutions in the solutions!



# **Fitness Test**

Please check your ability to interpret in the following exercises. Check in the solutions.

#### Exercise 162









# **Fitness Test**

#### **Exercise 164**











# **Fitness Test**

## **Exercise 166**



# **Exersice 167**



Check your interpretation in the solutions!





























































## **Attention! Half-time!**

Take a break and check your results in the solutions. Suggestions for further steps.





























































2 . . . \_ / \_ /







Check your interpretation in the solutions.





# For experts only Check the interpreted charts

Please check your abilities to interpret in the following exercises. Correct the wrong interpretations. You find the resolutions in the solutions.

#### **Exercise 196**