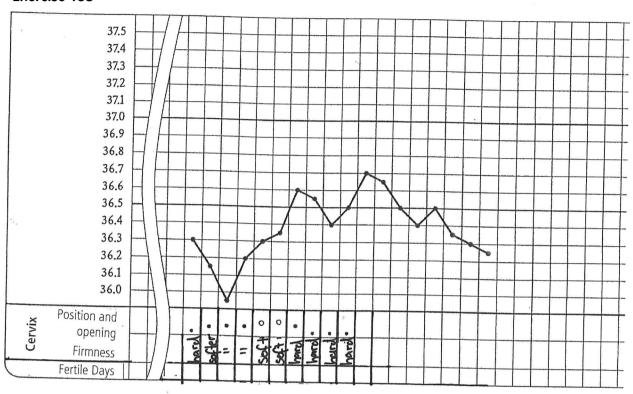

|

# Attention! Final results!

You have succeeded. Resolutions in the solutions!



# **Fitness Test**

Please check your ability to interpret in the following exercises. Check in the solutions.

#### Exercise 162









# **Fitness Test**

#### **Exercise 164**











# **Fitness Test**

## **Exercise 166**



# **Exersice 167**



Check your interpretation in the solutions!





























































## **Attention! Half-time!**

Take a break and check your results in the solutions. Suggestions for further steps.





























































2 . . . \_ / \_ /







Check your interpretation in the solutions.





# For experts only Check the interpreted charts

Please check your abilities to interpret in the following exercises. Correct the wrong interpretations. You find the resolutions in the solutions.

#### **Exercise 196**