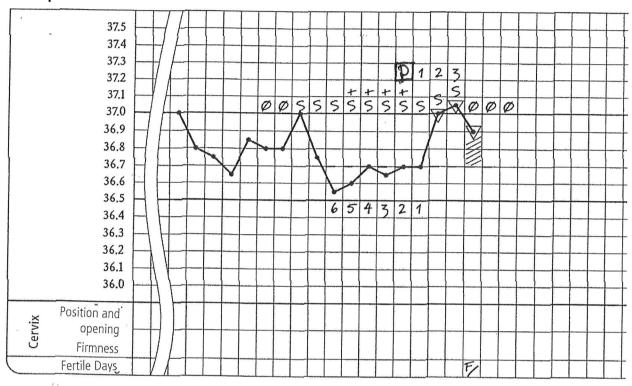

kles                                     | 86 |
| You have reached your destination!                                                      | 92 |

sensiplan

#### Working with the exercise book

#### **Choise of topics**

Choose wich topic you would to start with, either the one you are most interested in or you work systematically through the program.

#### Personal training needs

Check first your safety in interpreting charts with the fitness tests and then read the suggestions in the solutions.

#### working on specific topics

Work section by section before you check your interpretation in the solutions.

#### **Tools**

pencil, sharpener, eraser

#### **Succesful completion**

Check your new abilities with a final test.

SEMEZY LAN



#### End of the fertile period

#### Example (1)



#### Example (2)





# mucus observation

| Exa   | ample        |   |   |       |      |         | d