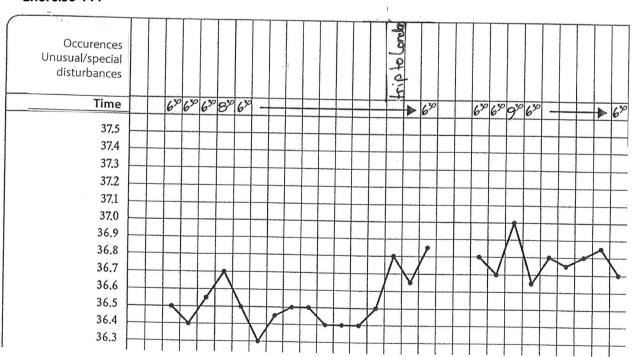

nal results!**

Resolutions and further steps in the solutions.

# Interpretation of the 1st cykle after hormonal contraceptives





© Malteser



Interpret the following temperature curve and check it in the solutions.

#### Exercise 86



#### **Exercise 87**









#### Exercise 90



#### Exercise 91





Malteser





# Exercise 93









# Interpreation of disturbances

# **Example**







39



Note the disturbances in the following temperature profiles and consider those in your interpretation.

## **Exercise 96**

































## **Exercise 103**





© 🦝 Malteser

43















# **Exercise 107**



# **Attention! Half-time!**

Check your interpretaions in the solutions and read the suggestions for further steps.

















## **Exercise 111**







47





# **Exercise 113**





48















#### **Exercise 117**





50





#### **Exercise 119**



# **Attention! final result!**

The resolutions and further steps are in the solutions.





# The observation of the cervix

# Example



Determine the end of the fertile period and note 123 in the column.

#### **Exercise 120**



## Exercise 121



#### **Exercise 122**



#### **Exercise 123**





52





#### Exercise 125



#### **Exercise 126**



## **Exercise 127**



## Exercise 128













## Exercise 131



#### **Exercise 132**



#### **Exercise 133**



# **Exercise 134**



#### **Exercise 135**



## **Exercise 136**



Check your resolutions in the solutions and decide about further steps.

53

# The resolution of the double control at the beginning of