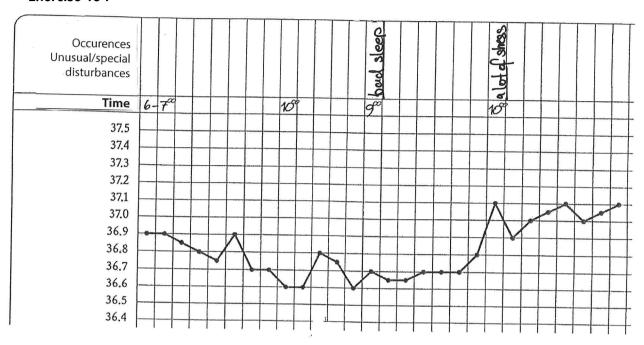

urther steps.









#### Exercise 74



#### Exercise 75



h

31





#### Exercise 77













#### **Exercise 80**













#### **Exercise 83**









#### **Attention! Final results!**

Resolutions and further steps in the solutions.

# Interpretation of the 1st cykle after hormonal contraceptives





© Malteser



Interpret the following temperature curve and check it in the solutions.

#### Exercise 86



#### **Exercise 87**









#### Exercise 90



#### Exercise 91





Malteser





# Exercise 93









# Interpreation of disturbances

# **Example**







39



Note the disturbances in the following temperature profiles and consider those in your interpretation.

## **Exercise 96**

































## **Exercise 103**





© 🦝 Malteser

43















# **Exercise 107**



# **Attention! Half-time!**

Check your interpretaions in the solutions and read the suggestions for further steps.

















## **Exercise 111**







47





# **Exercise 113**





48















#### **Exercise 117**





50





#### **Exercise 119**



# **Attention! final result!**

The resolutions and further steps are in the solutions.





# The observation of the cervix

# Example



Determine the end of the fertile period and note 123 in the column.

#### **Exercise 120**



## Exercise 121



#### **Exercise 122**



#### **Exercise 123**





52





#### Exercise 125



#### **Exercise 126**



## **Exercise 127**



## Exercise 128













## Exercise 131



#### **Exercise 132**



#### **Exercise 133**



# **Exercise 134*