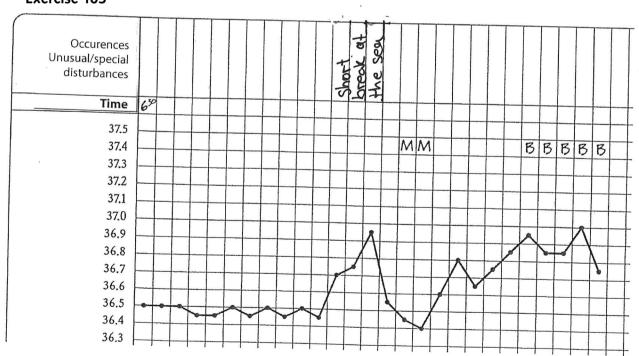

ad the suggestions for further steps.









#### Exercise 74



#### Exercise 75



h

31





#### Exercise 77













#### **Exercise 80**













#### **Exercise 83**









#### **Attention! Final results!**

Resolutions and further steps in the solutions.

# Interpretation of the 1st cykle after hormonal contraceptives





© Malteser



Interpret the following temperature curve and check it in the solutions.

#### Exercise 86



#### **Exercise 87**









#### Exercise 90



#### Exercise 91





Malteser





# Exercise 93









# Interpreation of disturbances

# **Example**







39



Note the disturbances in the following temperature profiles and consider those in your interpretation.

## **Exercise 96**

































## **Exercise 103**





© 🦝 Malteser

43















# **Exercise 107**



# **Attention! Half-time!**

Check your interpretaions in the solutions and read the suggestions for further steps.

















## **Exercise 111**







47





# **Exercise 113**





48















#### **Exercise 117**





50





#### **Exercise 119**



# **Attention! final result!**

The resolutions and further steps are in the solutions.





# The observation of the cervix

# Example



Determine the end of the fertile period and note 123 in the column.

#### **Exercise 120**



## Exercise 121



#### **Exercise 122**



#### **Exercise 123**





52





#### Exercise 125



#### **Exercise 126**



## **Exercise 127**



## Exercise 128













## Exercise 131



#### **Exercise 132**



#### **Exercise 13