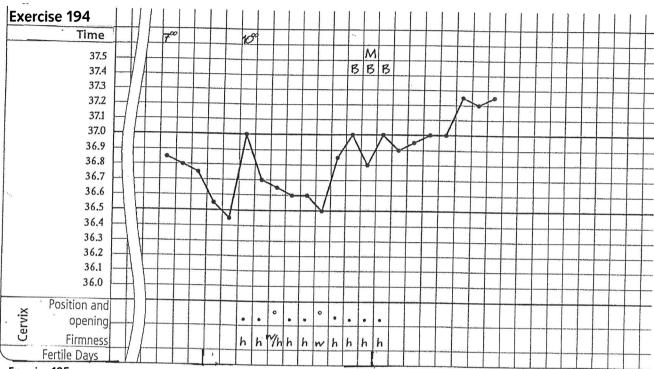

|

# Attention! Final results!

You have succeeded. Resolutions in the solutions!



# **Fitness Test**

Please check your ability to interpret in the following exercises. Check in the solutions.

#### Exercise 162









# **Fitness Test**

#### **Exercise 164**











# **Fitness Test**

## **Exercise 166**



# **Exersice 167**



Check your interpretation in the solutions!





























































## **Attention! Half-time!**

Take a break and check your results in the solutions. Suggestions for further steps.





























































2 . . . \_ / \_ /







Check your interpretation in the solutions.





# For experts only Check the interpreted charts

Please check your abilities to interpret in the following exercises. Correct the wrong interpretations. You find the resolutions in the solutions.

#### **Exercise 196**