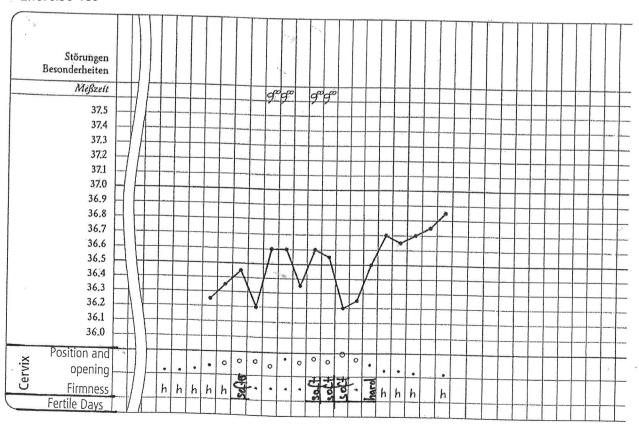

# The mucus peak

|           | <b>mple</b> Cycle day | 1   | 2 | 3   | 4 | -   | <b>Ø</b> | <b>ø</b> | <b>ø</b> | <b>ø</b> | <b>Ø</b> | <b>Ø</b> | <b>f</b> | 13 | 14 | <b>S</b> 15 | +<br>5                                  | +<br>3 | P<br>+<br>S<br>18 | S                 | 2<br>S<br>20     | S      | <b>S</b> 22       | <u>S</u>  |          | <b>d</b> 25 | <b>Ø</b> 26 | <b>Ø</b> 27 | <b>Ø</b> 28 | <b>Ø</b> 29 | 30                                                                                                                                                                                                                                                                                                                                                                                                                                                                                                                                                                                                                                                                                                                                                                                                                                                                                                                                                                                                                                                                                                                                                                                                                                                                                                                                                                                                                                                                                                                                                                                                                                                                                                                                                                                                                                                                                                                                                                                                                                                                                                                             |
|-----------|-----------------------|-----|---|-----|---|-----|----------|----------|----------|----------|----------|----------|----------|----|----|-------------|-----------------------------------------|--------|-------------------|-------------------|------------------|--------|-------------------|-----------|----------|-------------|-------------|-------------|-------------|-------------|--------------------------------------------------------------------------------------------------------------------------------------------------------------------------------------------------------------------------------------------------------------------------------------------------------------------------------------------------------------------------------------------------------------------------------------------------------------------------------------------------------------------------------------------------------------------------------------------------------------------------------------------------------------------------------------------------------------------------------------------------------------------------------------------------------------------------------------------------------------------------------------------------------------------------------------------------------------------------------------------------------------------------------------------------------------------------------------------------------------------------------------------------------------------------------------------------------------------------------------------------------------------------------------------------------------------------------------------------------------------------------------------------------------------------------------------------------------------------------------------------------------------------------------------------------------------------------------------------------------------------------------------------------------------------------------------------------------------------------------------------------------------------------------------------------------------------------------------------------------------------------------------------------------------------------------------------------------------------------------------------------------------------------------------------------------------------------------------------------------------------------|
| Date<br>N | :<br>lenstruation     | 111 | Ш | 111 |   | 110 | -        |          |          |          | _        | -        |          | -  |    |             |                                         |        |                   |                   |                  |        |                   | _         |          |             |             |             |             |             | -                                                                                                                                                                                                                                                                                                                                                                                                                                                                                                                                                                                                                                                                                                                                                                                                                                                                                                                                                                                                                                                                                                                                                                                                                                                                                                                                                                                                                                                                                                                                                                                                                                                                                                                                                                                                                                                                                                                                                                                                                                                                                                                              |
| Mucus     | Sensation             |     |   |     |   |     | nothing  | 0 =      | 11       | 1,       | 5        |          | moist    |    |    | wet         | = = = = = = = = = = = = = = = = = = = = | ı      | moist             | moist             | h                | 7      | nothing           | nothing   | nothing  | nothing     | n 0         | =           |             | IJ          | of the community of the |
| 2         | Appearance            |     |   |     |   |     | nothing  | =        | 7        | 5        | 11       | ני       | 11       | •  |    | plastic     | translucent electic                     | h, h   | ), N              | Vellowish, Shicky | velouish, Sticky | , , 11 | vellowish, shicky | vellowish | mothing. | nothing     |             | ม           | 17          | צ           | 11 (A)                                                                                                                                                                                                                                                                                                                                                                                                                                                                                                                                                                                                                                                                                                                                                                                                                                                                                                                                                                                                                                                                                                                                                                                                                                                                                                                                                                                                                                                                                                                                                                                                                                                                                                                                                                                                                                                                                                                                                                                                                                                                                     |