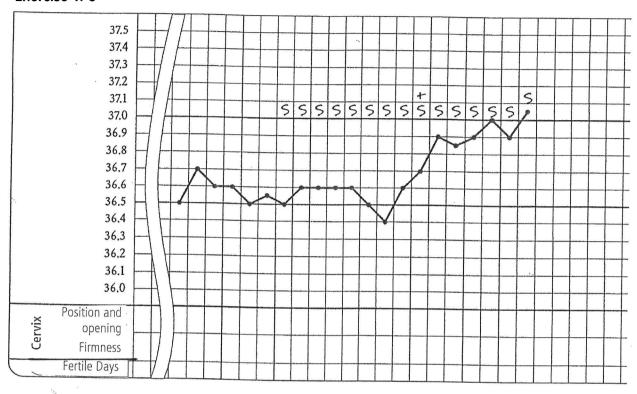

|

# Attention! Final results!

You have succeeded. Resolutions in the solutions!



# **Fitness Test**

Please check your ability to interpret in the following exercises. Check in the solutions.

#### Exercise 162









# **Fitness Test**

#### **Exercise 164**











# **Fitness Test**

## **Exercise 166**



# **Exersice 167**



Check your interpretation in the solutions!





























































## **Attention! Half-time!**

Take a break and check your results in the solutions. Suggestions for further steps.





























































2 . . . \_ / \_ /







Check your interpretation in the solutions.





# For experts only Check the interpreted charts

Please check your abilities to interpret in the following exercises. Correct the wrong interpretations. You find the resolutions in the solutions.

#### **Exercise 196**