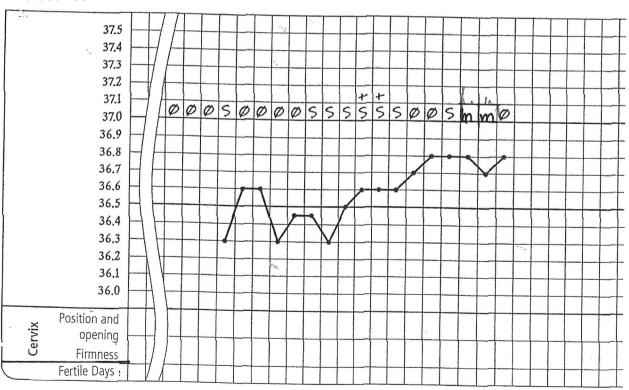

|

# Attention! Final results!

You have succeeded. Resolutions in the solutions!



# **Fitness Test**

Please check your ability to interpret in the following exercises. Check in the solutions.

#### Exercise 162









# **Fitness Test**

#### **Exercise 164**











# **Fitness Test**

## **Exercise 166**



# **Exersice 167**



Check your interpretation in the solutions!





























































## **Attention! Half-time!**

Take a break and check your results in the solutions. Suggestions for further steps.





























































2 . . . \_ / \_ /







Check your interpretation in the solutions.





# For experts only Check the interpreted charts

Please check your abilities to interpret in the following exercises. Correct the wrong interpretations. You find the resolutions in the solutions.

#### **Exercise 196**