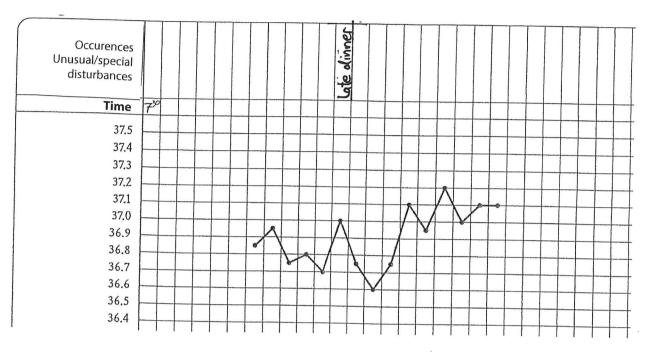

erpration in the solutions and read the suggestions for further steps.









#### Exercise 74



#### Exercise 75



h

31





#### Exercise 77













#### **Exercise 80**













#### **Exercise 83**









#### **Attention! Final results!**

Resolutions and further steps in the solutions.

# Interpretation of the 1st cykle after hormonal contraceptives





© Malteser



Interpret the following temperature curve and check it in the solutions.

#### Exercise 86



#### **Exercise 87**









#### Exercise 90



#### Exercise 91





Malteser





# Exercise 93









# Interpreation of disturbances

# **Example**







39



Note the disturbances in the following temperature profiles and consider those in your interpretation.

## **Exercise 96**

































## **Exercise 103**





© 🦝 Malteser

43















# **Exercise 107**



# **Attention! Half-time!**

Check your interpretaions in the solutions and read the suggestions for further steps.

















## **Exercise 111**







47





# **Exercise 113**





48















#### **Exercise 117**





50





#### **Exercise 119**



# **Attention! final result!**

The resolutions and further steps are in the solutions.





# The observation of the cervix

# Example



Determine the end of the fertile period and note 123 in the column.

#### **Exercise 120**



## Exercise 121



#### **Exercise 122**



#### **Exercise 123**





52





#### Exercise 125



#### **Exercise 126**



## **Exercise 127**



## Exercise 128













## Exercise 131



#### **Exe