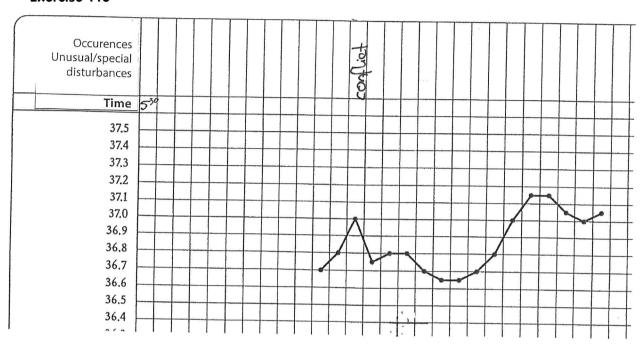

#### **Attention! Final results!**

Resolutions and further steps in the solutions.

# Interpretation of the 1st cykle after hormonal contraceptives





© Malteser



Interpret the following temperature curve and check it in the solutions.

#### Exercise 86



#### **Exercise 87**









#### Exercise 90



#### Exercise 91





Malteser





# Exercise 93









# Interpreation of disturbances

# **Example**







39



Note the disturbances in the following temperature profiles and consider those in your interpretation.

## **Exercise 96**

































## **Exercise 103**





© 🦝 Malteser

43















# **Exercise 107**



# **Attention! Half-time!**

Check your interpretaions in the solutions and read the suggestions for further steps.

















## **Exercise 111**







47





# **Exercise 113**





48















#### **Exercise 117**





50





#### **Exercise 119**



# **Attention! final result!**

The resolutions and further steps are in the solutions.





# The observation of the cervix

# Example



Determine the end of the fertile period and note 123 in the column.

#### **Exercise 120**



## Exercise 121



#### **Exercise 122**



#### **Exercise 123**





52





#### Exercise 125



#### **Exercise 126**



## **Exercise 127**



## Exercise 128













## Exercise 131



#### **Exercise 132**



#### **Exercise 133**



# **Exercise 134**



#### **Exercise 135**



## **Exercise 136**



Check your resolutions in the solutions and decide about further steps.

53

# The resolution of the double cont