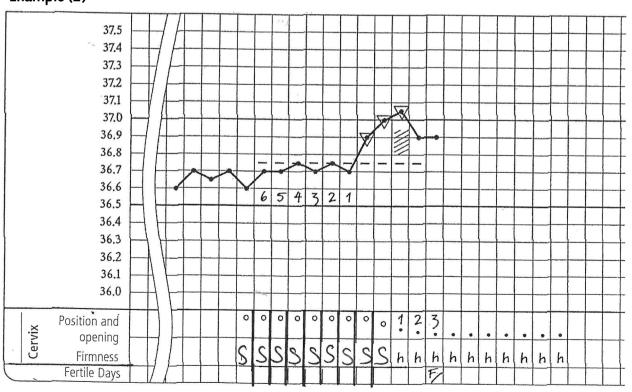

| 86 |
| You have reached your destination!                                                      | 92 |

sensiplan

#### Working with the exercise book

#### **Choise of topics**

Choose wich topic you would to start with, either the one you are most interested in or you work systematically through the program.

#### Personal training needs

Check first your safety in interpreting charts with the fitness tests and then read the suggestions in the solutions.

#### working on specific topics

Work section by section before you check your interpretation in the solutions.

#### **Tools**

pencil, sharpener, eraser

#### **Succesful completion**

Check your new abilities with a final test.

SEMEZY LAN



#### End of the fertile period

#### Example (1)



#### Example (2)





# mucus observation

| Exa   | ample        |   |   |       |      |         | d