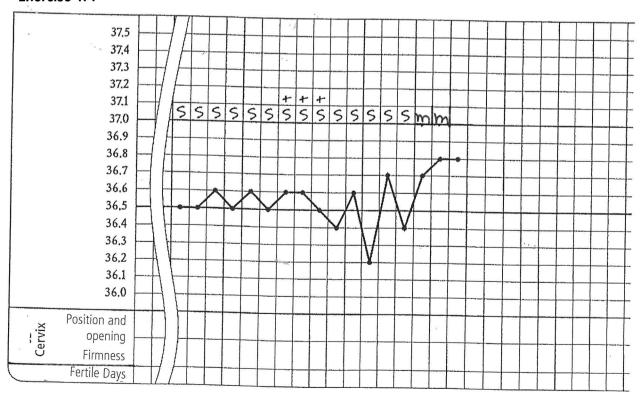

|

# Attention! Final results!

You have succeeded. Resolutions in the solutions!



# **Fitness Test**

Please check your ability to interpret in the following exercises. Check in the solutions.

#### Exercise 162









# **Fitness Test**

#### **Exercise 164**











# **Fitness Test**

## **Exercise 166**



# **Exersice 167**



Check your interpretation in the solutions!





























































## **Attention! Half-time!**

Take a break and check your results in the solutions. Suggestions for further steps.





























































2 . . . \_ / \_ /







Check your interpretation in the solutions.





# For experts only Check the interpreted charts

Please check your abilities to interpret in the following exercises. Correct the wrong interpretations. You find the resolutions in the solutions.

#### **Exercise 196**