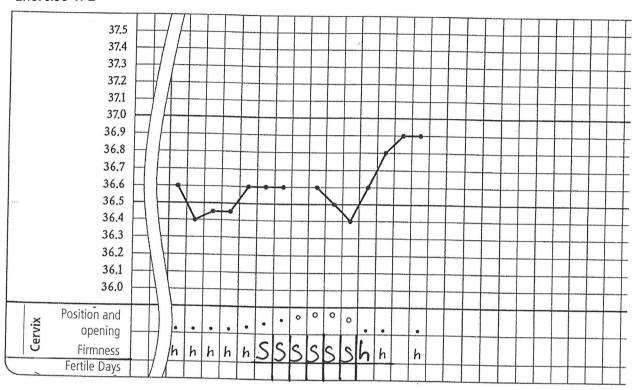

|

# Attention! Final results!

You have succeeded. Resolutions in the solutions!



# **Fitness Test**

Please check your ability to interpret in the following exercises. Check in the solutions.

#### Exercise 162









# **Fitness Test**

#### **Exercise 164**











# **Fitness Test**

## **Exercise 166**



# **Exersice 167**



Check your interpretation in the solutions!





























































## **Attention! Half-time!**

Take a break and check your results in the solutions. Suggestions for further steps.





























































2 . . . \_ / \_ /







Check your interpretation in the solutions.





# For experts only Check the interpreted charts

Please check your abilities to interpret in the following exercises. Correct the wrong interpretations. You find the resolutions in the solutions.

#### **Exercise 196**