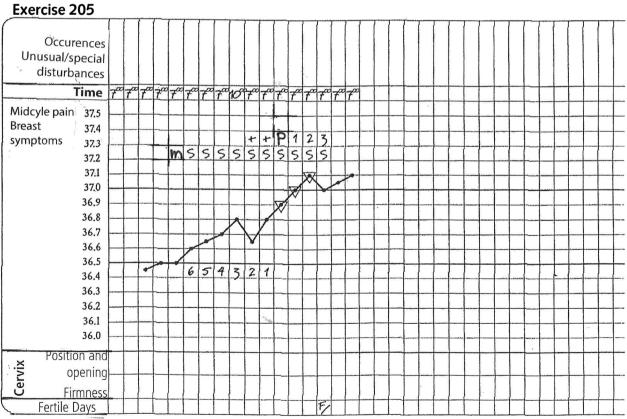

llowing exercises. Check in the solutions.

#### Exercise 162









# **Fitness Test**

#### **Exercise 164**











# **Fitness Test**

## **Exercise 166**



# **Exersice 167**



Check your interpretation in the solutions!





























































## **Attention! Half-time!**

Take a break and check your results in the solutions. Suggestions for further steps.





























































2 . . . \_ / \_ /







Check your interpretation in the solutions.





# For experts only Check the interpreted charts

Please check your abilities to interpret in the following exercises. Correct the wrong interpretations. You find the resolutions in the solutions.

#### **Exercise 196**