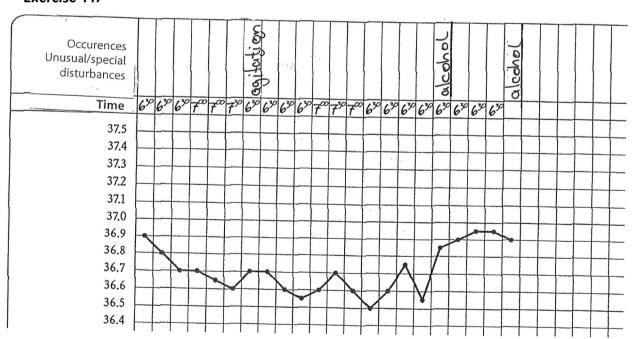

on of the 1st cykle after hormonal contraceptives





© Malteser



Interpret the following temperature curve and check it in the solutions.

#### Exercise 86



#### **Exercise 87**









#### Exercise 90



#### Exercise 91





Malteser





# Exercise 93









# Interpreation of disturbances

# **Example**







39



Note the disturbances in the following temperature profiles and consider those in your interpretation.

## **Exercise 96**

































## **Exercise 103**





© 🦝 Malteser

43















# **Exercise 107**



# **Attention! Half-time!**

Check your interpretaions in the solutions and read the suggestions for further steps.

















## **Exercise 111**







47





# **Exercise 113**





48















#### **Exercise 117**





50





#### **Exercise 119**



# **Attention! final result!**

The resolutions and further steps are in the solutions.





# The observation of the cervix

# Example



Determine the end of the fertile period and note 123 in the column.

#### **Exercise 120**



## Exercise 121



#### **Exercise 122**



#### **Exercise 123**





52





#### Exercise 125



#### **Exercise 126**



## **Exercise 127**



## Exercise 128













## Exercise 131



#### **Exercise 132**



#### **Exercise 133**



# **Exercise 134**



#### **Exercise 135**



## **Exercise 136**



Check your resolutions in the solutions and decide about further steps.

53

# The resolution of the double control at the beginning of the cykle

# **Example**

|        | Cycle day     | 1 | 2 | 3 | 4  | 5    | 6