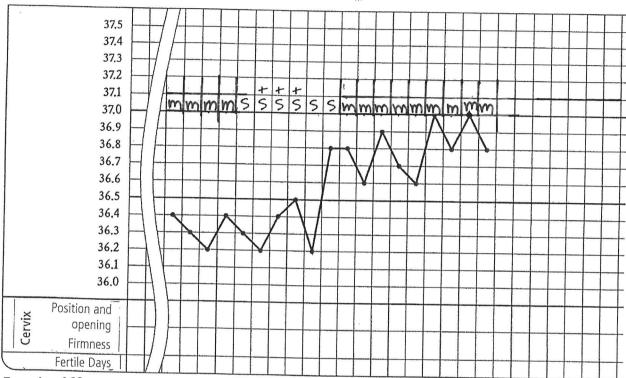

|

# Attention! Final results!

You have succeeded. Resolutions in the solutions!



# **Fitness Test**

Please check your ability to interpret in the following exercises. Check in the solutions.

#### Exercise 162









# **Fitness Test**

#### **Exercise 164**











# **Fitness Test**

## **Exercise 166**



# **Exersice 167**



Check your interpretation in the solutions!





























































## **Attention! Half-time!**

Take a break and check your results in the solutions. Suggestions for further steps.





























































2 . . . \_ / \_ /







Check your interpretation in the solutions.





# For experts only Check the interpreted charts

Please check your abilities to interpret in the following exercises. Correct the wrong interpretations. You find the resolutions in the solutions.

#### **Exercise 196**