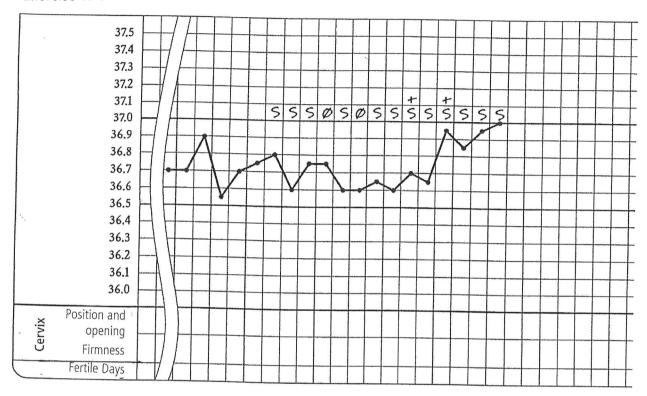

|

# Attention! Final results!

You have succeeded. Resolutions in the solutions!



# **Fitness Test**

Please check your ability to interpret in the following exercises. Check in the solutions.

#### Exercise 162









# **Fitness Test**

#### **Exercise 164**











# **Fitness Test**

## **Exercise 166**



# **Exersice 167**



Check your interpretation in the solutions!





























































## **Attention! Half-time!**

Take a break and check your results in the solutions. Suggestions for further steps.





























































2 . . . \_ / \_ /







Check your interpretation in the solutions.





# For experts only Check the interpreted charts

Please check your abilities to interpret in the following exercises. Correct the wrong interpretations. You find the resolutions in the solutions.

#### **Exercise 196**