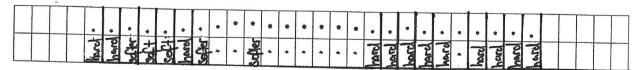

| Exer  | rcise 17     | Ė   |   |   |   |     |      |           |         |             |             |         |    |                                         |                 |      |    |       |    | - :  |       | -  |    |       | la, | -  | Ė  | Ŧ   | 1         | 1         | 1    | -      |    |    |    | F        | F            | 1            | 1            | 1         |    |    | $\exists$ |
|-------|--------------|-----|---|---|---|-----|------|-----------|---------|-------------|-------------|---------|----|-----------------------------------------|-----------------|------|----|-------|----|------|-------|----|----|-------|-----|----|----|-----|-----------|-----------|------|--------|----|----|----|----------|--------------|--------------|--------------|-----------|----|----|-----------|
|       | Cycle day    | 1   | 2 | 3 | 4 | 5   | 6    | 7         | 8       | 9           | 10          | 11      | 12 | 13                                      | 14              | 15   | 16 | 17    | 18 | 19   | 20    | 21 | 22 | 23    | 24  | 25 | 26 | 5 2 | 72        | 8 2       | 29 : | 30     | 31 | 32 | 33 | 34       | 35           | 36           | 5 3          | 7 3       | 38 | 39 | 40        |
| Date  |              |     |   |   |   | Г   |      |           |         |             |             |         |    |                                         |                 |      |    |       |    |      |       |    |    |       | T   | T  | T  | +   | $\top$    | 十         | 7    |        |    |    |    | $\vdash$ |              | $^{\dagger}$ | $^{\dagger}$ | +         | +  |    |           |
| N     | lenstruation | III | M | M | M | 110 | 1080 |           |         |             |             |         |    |                                         |                 |      |    | Г     |    |      |       |    |    |       | 11  |    | T  | T   | $\dagger$ | $\dagger$ | +    | $\neg$ |    |    | H  | $\vdash$ | $^{\dagger}$ | $^{\dagger}$ | +            | $\dagger$ | +  | 7  | $\dashv$  |
| Mucus | Sensation    |     |   |   |   |     |      | moist     | =       | 11          | Lubricating | 4       | 7  |                                         | wet.            | 11   | 11 | moist | =  | tou. | tsiou | 11 | =  | 1.104 |     |    |    |     |           |           |      |        |    |    |    |          |              |              |              |           |    |    |           |
| N.    | Appearance   |     |   |   |   |     |      | vellowish | 6 reamy | translucent | egg white   | Lighted | =, | ======================================= | CHERMY, Whitish | , /" | Į, | 7     | Ņ  | 11   | 7     | .F |    | 11    |     |    |    |     |           |           |      |        |    |    |    |          |              |              |              |           |    |    |           |