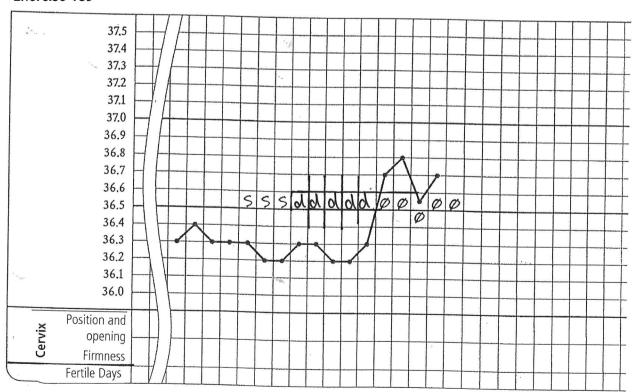

|

# Attention! Final results!

You have succeeded. Resolutions in the solutions!



# **Fitness Test**

Please check your ability to interpret in the following exercises. Check in the solutions.

#### Exercise 162









# **Fitness Test**

#### **Exercise 164**











# **Fitness Test**

## **Exercise 166**



# **Exersice 167**



Check your interpretation in the solutions!





























































## **Attention! Half-time!**

Take a break and check your results in the solutions. Suggestions for further steps.





























































2 . . . \_ / \_ /







Check your interpretation in the solutions.





# For experts only Check the interpreted charts

Please check your abilities to interpret in the following exercises. Correct the wrong interpretations. You find the resolutions in the solutions.

#### **Exercise 196**