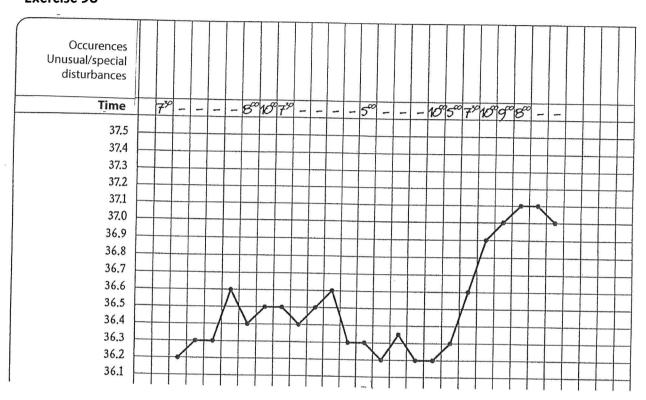

k your interpration in the solutions and read the suggestions for further steps.









#### Exercise 74



#### Exercise 75



h

31





#### Exercise 77













#### **Exercise 80**













#### **Exercise 83**









#### **Attention! Final results!**

Resolutions and further steps in the solutions.

# Interpretation of the 1st cykle after hormonal contraceptives





© Malteser



Interpret the following temperature curve and check it in the solutions.

#### Exercise 86



#### **Exercise 87**









#### Exercise 90



#### Exercise 91





Malteser





# Exercise 93









# Interpreation of disturbances

# **Example**







39



Note the disturbances in the following temperature profiles and consider those in your interpretation.

## **Exercise 96**

































## **Exercise 103**





© 🦝 Malteser

43















# **Exercise 107**



# **Attention! Half-time!**

Check your interpretaions in the solutions and read the suggestions for further steps.

















## **Exercise 111**







47





# **Exercise 113**





48















#### **Exercise 117**





50





#### **Exercise 119**



# **Attention! final result!**

The resolutions and further steps are in the solutions.





# The observation of the cervix

# Example



Determine the end of the fertile period and note 123 in the column.

#### **Exercise 120**



## Exercise 121



#### **Exercise 122**



#### **Exercise 123**





52





#### Exercise 125



#### **Exercise 126**



## **Exercise 127**



## Exercise 128













## Exercise 131