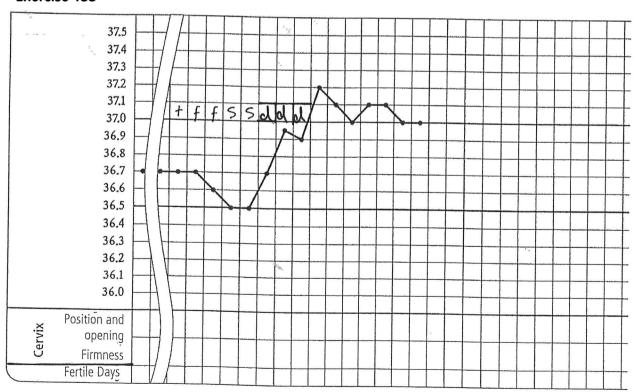

|

# Attention! Final results!

You have succeeded. Resolutions in the solutions!



# **Fitness Test**

Please check your ability to interpret in the following exercises. Check in the solutions.

#### Exercise 162









# **Fitness Test**

#### **Exercise 164**











# **Fitness Test**

## **Exercise 166**



# **Exersice 167**



Check your interpretation in the solutions!





























































## **Attention! Half-time!**

Take a break and check your results in the solutions. Suggestions for further steps.





























































2 . . . \_ / \_ /







Check your interpretation in the solutions.





# For experts only Check the interpreted charts

Please check your abilities to interpret in the following exercises. Correct the wrong interpretations. You find the resolutions in the solutions.

#### **Exercise 196**