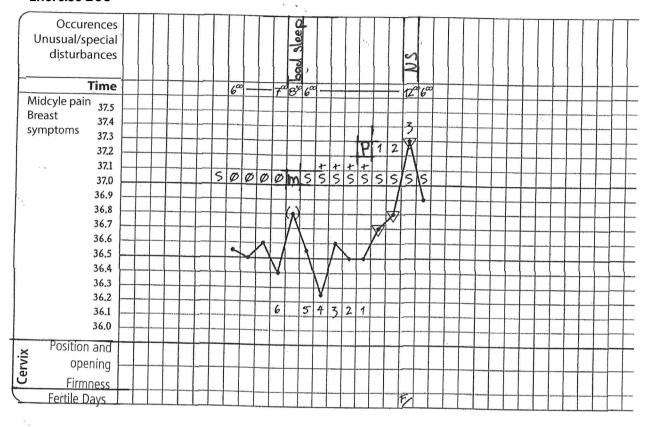

# The mucus peak

|           | <b>mple</b> Cycle day | 1   | 2 | 3   | 4 | -   | <b>Ø</b> | <b>ø</b> | <b>ø</b> | <b>ø</b> | <b>Ø</b> | <b>Ø</b> | <b>f</b> | 13 | 14 | <b>S</b> 15 | +<br>5                                  | +<br>3 | P<br>+<br>S<br>18 | S                 | 2<br>S<br>20     | S      | <b>S</b> 22       | <u>S</u>  |          | <b>d</b> 25 | <b>Ø</b> 26 | <b>Ø</b> 27 | <b>Ø</b> 28 | <b>Ø</b> 29 | 30                                                                                                                                                                                                                                                                                                                                                                                                                                                                                                                                                                                                                                                                                                                                                                                                                                                                                                                                                                                                                                                                                                                                                                                                                                                                                                                                                                                                                                                                                                                                                                                                                                                                                                                                                                                                                                                                                                                                                                                                                                                                                                                             |
|-----------|-----------------------|-----|---|-----|---|-----|----------|----------|----------|----------|----------|----------|----------|----|----|-------------|-----------------------------------------|--------|-------------------|-------------------|------------------|--------|-------------------|-----------|----------|-------------|-------------|-------------|-------------|-------------|--------------------------------------------------------------------------------------------------------------------------------------------------------------------------------------------------------------------------------------------------------------------------------------------------------------------------------------------------------------------------------------------------------------------------------------------------------------------------------------------------------------------------------------------------------------------------------------------------------------------------------------------------------------------------------------------------------------------------------------------------------------------------------------------------------------------------------------------------------------------------------------------------------------------------------------------------------------------------------------------------------------------------------------------------------------------------------------------------------------------------------------------------------------------------------------------------------------------------------------------------------------------------------------------------------------------------------------------------------------------------------------------------------------------------------------------------------------------------------------------------------------------------------------------------------------------------------------------------------------------------------------------------------------------------------------------------------------------------------------------------------------------------------------------------------------------------------------------------------------------------------------------------------------------------------------------------------------------------------------------------------------------------------------------------------------------------------------------------------------------------------|
| Date<br>N | :<br>lenstruation     | 111 | Ш | 111 |   | 110 | -        |          |          |          | _        | -        |          | -  |    |             |                                         |        |                   |                   |                  |        |                   | _         |          |             |             |             |             |             | -                                                                                                                                                                                                                                                                                                                                                                                                                                                                                                                                                                                                                                                                                                                                                                                                                                                                                                                                                                                                                                                                                                                                                                                                                                                                                                                                                                                                                                                                                                                                                                                                                                                                                                                                                                                                                                                                                                                                                                                                                                                                                                                              |
| Mucus     | Sensation             |     |   |     |   |     | nothing  | 0 =      | 11       | 1,       | 5        |          | moist    |    |    | wet         | = = = = = = = = = = = = = = = = = = = = | ı      | moist             | moist             | h                | 7      | nothing           | nothing   | nothing  | nothing     | n 0         | =           |             | IJ          | of the community of the |
| 2         | Appearance            |     |   |     |   |     | nothing  | =        | 7        | 5        | 11       | ני       | 11       | •  |    | plastic     | translucent electic                     | h, h   | ), N              | Vellowish, Shicky | velouish, Sticky | , , 11 | vellowish, shicky | vellowish | mothing. | nothing     |             | ม           | 17          | צ           | 11 (A)                                                                                                                                                                                                                                                                                                                                                                                                                                                                                                                                                                                                                                                                                                                                                                                                                                                                                                                                                                                                                                                                                                                                                                                                                                                                                                                                                                                                                                                                                                                                                                                                                                                                                                                                                                                                                                                                                                                                                                                                                                                                                     |