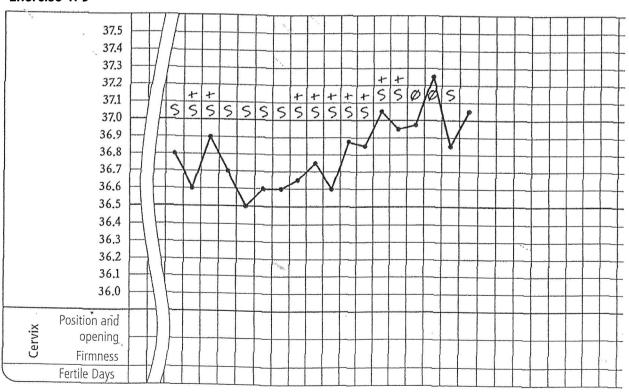

|

# Attention! Final results!

You have succeeded. Resolutions in the solutions!



# **Fitness Test**

Please check your ability to interpret in the following exercises. Check in the solutions.

#### Exercise 162









# **Fitness Test**

#### **Exercise 164**











# **Fitness Test**

## **Exercise 166**



# **Exersice 167**



Check your interpretation in the solutions!





























































## **Attention! Half-time!**

Take a break and check your results in the solutions. Suggestions for further steps.





























































2 . . . \_ / \_ /







Check your interpretation in the solutions.





# For experts only Check the interpreted charts

Please check your abilities to interpret in the following exercises. Correct the wrong interpretations. You find the resolutions in the solutions.

#### **Exercise 196**