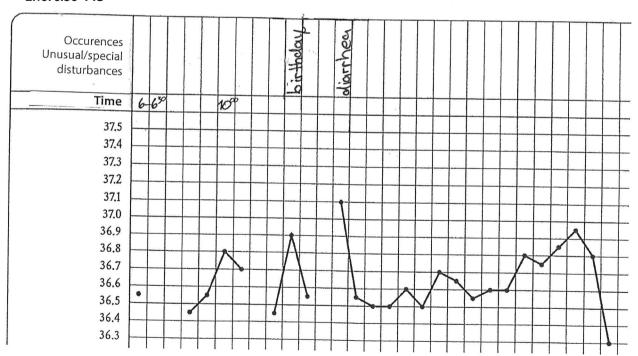

| Exe   | ercise 15    |     | F | Ŧ | 7 | - |   |   |   |       | F |    | F     | F   | 1     | 7 | 7   | 7 |             | _      |    | 1 . |    |   | ļ, | F   | 1.        | 1         | 1   | 7   | 7         | 1 | 4  | _  |    |    |    |    | L        |          | L   | L        | L   | П  |
|-------|--------------|-----|---|---|---|---|---|---|---|-------|---|----|-------|-----|-------|---|-----|---|-------------|--------|----|-----|----|---|----|-----|-----------|-----------|-----|-----|-----------|---|----|----|----|----|----|----|----------|----------|-----|----------|-----|----|
|       | Cycle day    | 1   | 2 | : | 3 | 4 | 5 | 6 | 7 | 8     | 9 | 10 | 11    | 12  | 1 1 2 | 1 | 4 1 | 5 | 16          | 17     | 18 |     | 20 | 1 | 22 | 223 | 3 2       | 4 2       | 5 2 | 6 2 | 7/2       | 8 | 29 | 30 | 31 | 32 | 33 | 34 | 35       | 36       | 37  | 38       | 30  | 40 |
| Dat   | e:           | 1   | Γ |   | T |   |   |   |   | T     |   |    |       | T   | T     | t | +   | 1 |             |        |    |     |    | - | -  | -   | F         | +         | Ŧ   | +   | 1         | + | +  |    | ٠. | -  |    | -  | 133      | 130      | 137 | 130      | 133 | 70 |
| 1     | Menstruation | III | M | M | W |   |   |   |   |       |   |    |       |     |       | T | 1   | 7 |             |        |    |     |    |   | T  | T   | $\dagger$ | $\dagger$ | T   | 1   | $\dagger$ | + | 7  |    |    | _  | -  | t  | $\vdash$ | $\vdash$ | ┢   | $\vdash$ | +   | Н  |
| Mucus | Sensation    |     |   |   |   |   |   |   |   | tsiam | 7 | =  | د     |     |       |   |     | - | -           |        |    |     |    |   |    |     |           |           |     |     |           |   |    |    |    |    |    |    |          |          |     |          |     |    |
|       | Appearance   |     |   |   |   |   |   |   |   | 1     | 1 | 1  | Lumby | - " | 1     | = | = = | - | translucent | sticky | †  |     |    |   |    |     |           |           |     |     |           |   |    |    |    |    |    |    |          |          |     |          |     |    |