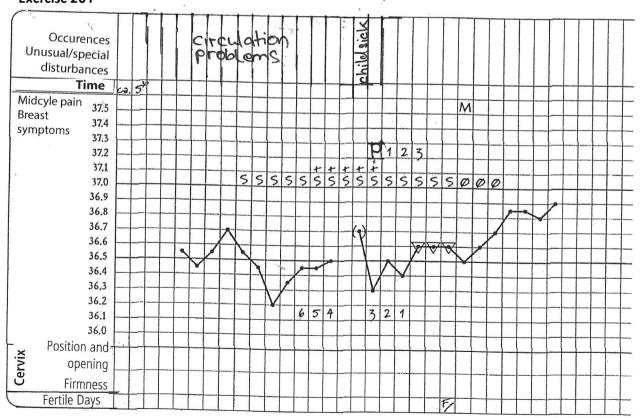

# The mucus peak

|           | <b>mple</b> Cycle day | 1   | 2 | 3   | 4 | -   | <b>Ø</b> | <b>ø</b> | <b>ø</b> | <b>ø</b> | <b>Ø</b> | <b>Ø</b> | <b>f</b> | 13 | 14 | <b>S</b> 15 | +<br>5                                  | +<br>3 | P<br>+<br>S<br>18 | S                 | 2<br>S<br>20     | S      | <b>S</b> 22       | <u>S</u>  |          | <b>d</b> 25 | <b>Ø</b> 26 | <b>Ø</b> 27 | <b>Ø</b> 28 | <b>Ø</b> 29 | 30                                                                                                                                                                                                                                                                                                                                                                                                                                                                                                                                                                                                                                                                                                                                                                                                                                                                                                                                                                                                                                                                                                                                                                                                                                                                                                                                                                                                                                                                                                                                                                                                                                                                                                                                                                                                                                                                                                                                                                                                                                                                                                                             |
|-----------|-----------------------|-----|---|-----|---|-----|----------|----------|----------|----------|----------|----------|----------|----|----|-------------|-----------------------------------------|--------|-------------------|-------------------|------------------|--------|-------------------|-----------|----------|-------------|-------------|-------------|-------------|-------------|--------------------------------------------------------------------------------------------------------------------------------------------------------------------------------------------------------------------------------------------------------------------------------------------------------------------------------------------------------------------------------------------------------------------------------------------------------------------------------------------------------------------------------------------------------------------------------------------------------------------------------------------------------------------------------------------------------------------------------------------------------------------------------------------------------------------------------------------------------------------------------------------------------------------------------------------------------------------------------------------------------------------------------------------------------------------------------------------------------------------------------------------------------------------------------------------------------------------------------------------------------------------------------------------------------------------------------------------------------------------------------------------------------------------------------------------------------------------------------------------------------------------------------------------------------------------------------------------------------------------------------------------------------------------------------------------------------------------------------------------------------------------------------------------------------------------------------------------------------------------------------------------------------------------------------------------------------------------------------------------------------------------------------------------------------------------------------------------------------------------------------|
| Date<br>N | :<br>lenstruation     | 111 | Ш | 111 |   | 110 | -        |          |          |          | _        | -        |          | -  |    |             |                                         |        |                   |                   |                  |        |                   | _         |          |             |             |             |             |             | -                                                                                                                                                                                                                                                                                                                                                                                                                                                                                                                                                                                                                                                                                                                                                                                                                                                                                                                                                                                                                                                                                                                                                                                                                                                                                                                                                                                                                                                                                                                                                                                                                                                                                                                                                                                                                                                                                                                                                                                                                                                                                                                              |
| Mucus     | Sensation             |     |   |     |   |     | nothing  | 0 =      | 11       | 1,       | 5        |          | moist    |    |    | wet         | = = = = = = = = = = = = = = = = = = = = | ı      | moist             | moist             | h                | 7      | nothing           | nothing   | nothing  | nothing     | n 0         | =           |             | IJ          | of the community of the |
| 2         | Appearance            |     |   |     |   |     | nothing  | =        | 7        | 5        | 11       | ני       | 11       | •  |    | plastic     | translucent electic                     | h, h   | ), N              | Vellowish, Shicky | velouish, Sticky | , , 11 | vellowish, shicky | vellowish | mothing. | nothing     |             | ม           | 17          | צ           | 11 (A)                                                                                                                                                                                                                                                                                                                                                                                                                                                                                                                                                                                                                                                                                                                                                                                                                                                                                                                                                                                                                                                                                                                                                                                                                                                                                                                                                                                                                                                                                                                                                                                                                                                                                                                                                                                                                                                                                                                                                                                                                                                                                     |