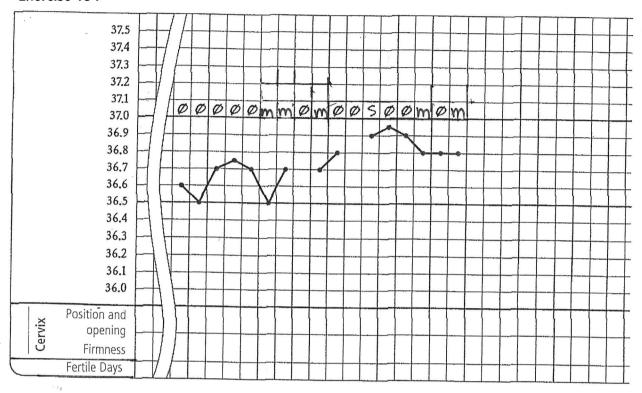

|

# Attention! Final results!

You have succeeded. Resolutions in the solutions!



# **Fitness Test**

Please check your ability to interpret in the following exercises. Check in the solutions.

#### Exercise 162









# **Fitness Test**

#### **Exercise 164**











# **Fitness Test**

## **Exercise 166**



# **Exersice 167**



Check your interpretation in the solutions!





























































## **Attention! Half-time!**

Take a break and check your results in the solutions. Suggestions for further steps.





























































2 . . . \_ / \_ /







Check your interpretation in the solutions.





# For experts only Check the interpreted charts

Please check your abilities to interpret in the following exercises. Correct the wrong interpretations. You find the resolutions in the solutions.

#### **Exercise 196**