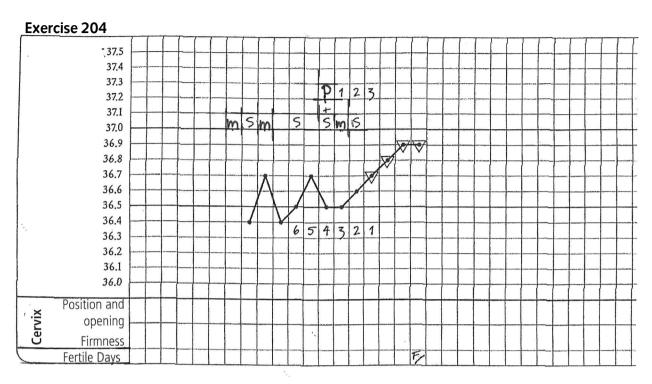

following exercises. Check in the solutions.

#### Exercise 162









# **Fitness Test**

#### **Exercise 164**











# **Fitness Test**

## **Exercise 166**



# **Exersice 167**



Check your interpretation in the solutions!





























































## **Attention! Half-time!**

Take a break and check your results in the solutions. Suggestions for further steps.





























































2 . . . \_ / \_ /







Check your interpretation in the solutions.





# For experts only Check the interpreted charts

Please check your abilities to interpret in the following exercises. Correct the wrong interpretations. You find the resolutions in the solutions.

#### **Exercise 196**