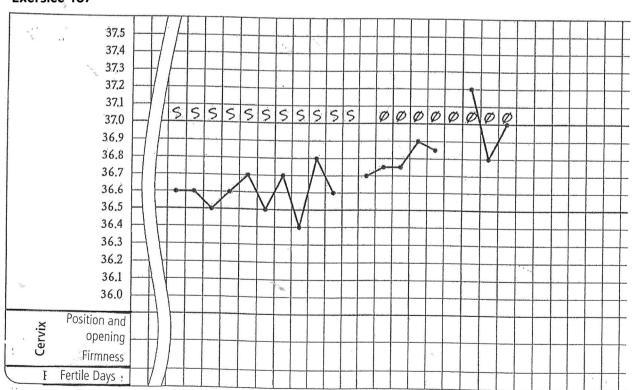

# The mucus peak

|           | <b>mple</b> Cycle day | 1   | 2 | 3   | 4 | -   | <b>Ø</b> | <b>ø</b> | <b>ø</b> | <b>ø</b> | <b>Ø</b> | <b>Ø</b> | <b>f</b> | 13 | 14 | <b>S</b> 15 | +<br>5                                  | +<br>3 | P<br>+<br>S<br>18 | S                 | 2<br>S<br>20     | S      | <b>S</b> 22       | <u>S</u>  |          | <b>d</b> 25 | <b>Ø</b> 26 | <b>Ø</b> 27 | <b>Ø</b> 28 | <b>Ø</b> 29 | 30                                                                                                                                                                                                                                                                                                                                                                                                                                                                                                                                                                                                                                                                                                                                                                                                                                                                                                                                                                                                                                                                                                                                                                                                                                                                                                                                                                                                                                                                                                                                                                                                                                                                                                                                                                                                                                                                                                                                                                                                                                                                                                                             |
|-----------|-----------------------|-----|---|-----|---|-----|----------|----------|----------|----------|----------|----------|----------|----|----|-------------|-----------------------------------------|--------|-------------------|-------------------|------------------|--------|-------------------|-----------|----------|-------------|-------------|-------------|-------------|-------------|--------------------------------------------------------------------------------------------------------------------------------------------------------------------------------------------------------------------------------------------------------------------------------------------------------------------------------------------------------------------------------------------------------------------------------------------------------------------------------------------------------------------------------------------------------------------------------------------------------------------------------------------------------------------------------------------------------------------------------------------------------------------------------------------------------------------------------------------------------------------------------------------------------------------------------------------------------------------------------------------------------------------------------------------------------------------------------------------------------------------------------------------------------------------------------------------------------------------------------------------------------------------------------------------------------------------------------------------------------------------------------------------------------------------------------------------------------------------------------------------------------------------------------------------------------------------------------------------------------------------------------------------------------------------------------------------------------------------------------------------------------------------------------------------------------------------------------------------------------------------------------------------------------------------------------------------------------------------------------------------------------------------------------------------------------------------------------------------------------------------------------|
| Date<br>N | :<br>lenstruation     | 111 | Ш | 111 |   | 110 | -        |          |          |          | _        | -        |          | -  |    |             |                                         |        |                   |                   |                  |        |                   | _         |          |             |             |             |             |             | -                                                                                                                                                                                                                                                                                                                                                                                                                                                                                                                                                                                                                                                                                                                                                                                                                                                                                                                                                                                                                                                                                                                                                                                                                                                                                                                                                                                                                                                                                                                                                                                                                                                                                                                                                                                                                                                                                                                                                                                                                                                                                                                              |
| Mucus     | Sensation             |     |   |     |   |     | nothing  | 0 =      | 11       | 1,       | 5        |          | moist    |    |    | wet         | = = = = = = = = = = = = = = = = = = = = | ı      | moist             | moist             | h                | 7      | nothing           | nothing   | nothing  | nothing     | n 0         | =           |             | IJ          | of the community of the |
| 2         | Appearance            |     |   |     |   |     | nothing  | =        | 7        | 5        | 11       | ני       | 11       | •  |    | plastic     | translucent electic                     | h, h   | ), N              | Vellowish, Shicky | velouish, Sticky | , , 11 | vellowish, shicky | vellowish | mothing. | nothing     |             | ม           | 17          | צ           | 11 (A)                                                                                                                                                                                                                                                                                                                                                                                                                                                                                                                                                                                                                                                                                                                                                                                                                                                                                                                                                                                                                                                                                                                                                                                                                                                                                                                                                                                                                                                                                                                                                                                                                                                                                                                                                                                                                                                                                                                                                                                                                                                                                     |

|       |            |   |   |   |   |   |   |   |   |   | - 1 |    |    |    |    |    |    |    |    | 14. |    |    |    | 1.50 | 100 |    |    |    |    |    |    |
|-------|------------|---|---|---|---|---|---|---|---|---|-----|----|----|----|----|----|----|----|----|-----|----|----|----|------|-----|----|----|----|----|----|----|
|       | Cycle day  | 1 | 2 | 3 | 4 | 5 | 6 | 7 | 8 | 9 | 10  | 11 | 12 | 13 | 14 | 15 | 16 | 17 | 18 | 19  | 20 | 21 | 22 | 23   | 24  | 25 | 26 | 27 | 28 | 29 | 30 |
| Date: |            |   |   |   |   |   |   |   |   |   |     |    |    |    |    |    |    |    |    |     |    |    |    |      |     |    |    |    |    |    | Ш  |
| Me    | nstruation |   |   |   |   |   |   |   |   |   |     |    |    |    |    |    |    |    | L  |     | L  |    | _  |      |     | _  |    | _  |    |    | Щ  |
| Mucus | Sensation  |   |   |   |   |   |   |   |   |   |     |    |    |    |    |    |    |    |    |     |    |    |    |      |     |    |    |    |    |    |    |
|       | Appearance |   |   |   |   |   |   |   |   |   |     |    |    |    |    |    |    |    |    |     |    |    |    |      |     |    |    |    |    |    | -  |