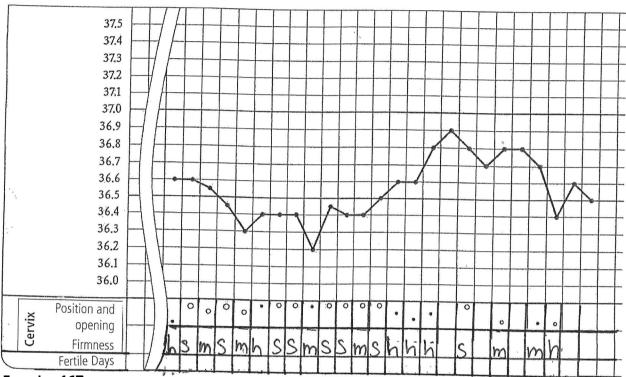

|

# Attention! Final results!

You have succeeded. Resolutions in the solutions!



# **Fitness Test**

Please check your ability to interpret in the following exercises. Check in the solutions.

#### Exercise 162









# **Fitness Test**

#### **Exercise 164**











# **Fitness Test**

## **Exercise 166**



# **Exersice 167**



Check your interpretation in the solutions!





























































## **Attention! Half-time!**

Take a break and check your results in the solutions. Suggestions for further steps.





























































2 . . . \_ / \_ /







Check your interpretation in the solutions.





# For experts only Check the interpreted charts

Please check your abilities to interpret in the following exercises. Correct the wrong interpretations. You find the resolutions in the solutions.

#### **Exercise 196**