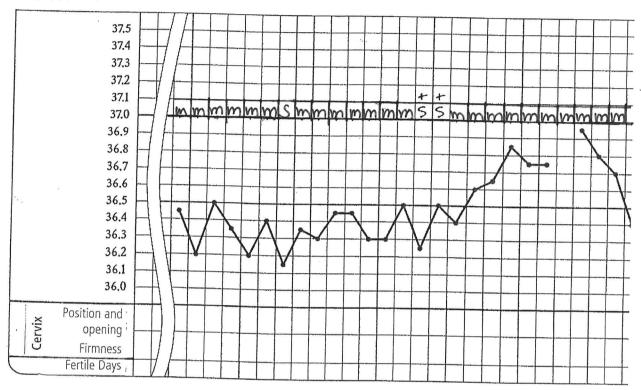

|

# Attention! Final results!

You have succeeded. Resolutions in the solutions!



# **Fitness Test**

Please check your ability to interpret in the following exercises. Check in the solutions.

#### Exercise 162









# **Fitness Test**

#### **Exercise 164**











# **Fitness Test**

## **Exercise 166**



# **Exersice 167**



Check your interpretation in the solutions!





























































## **Attention! Half-time!**

Take a break and check your results in the solutions. Suggestions for further steps.





























































2 . . . \_ / \_ /







Check your interpretation in the solutions.





# For experts only Check the interpreted charts

Please check your abilities to interpret in the following exercises. Correct the wrong interpretations. You find the resolutions in the solutions.

#### **Exercise 196**