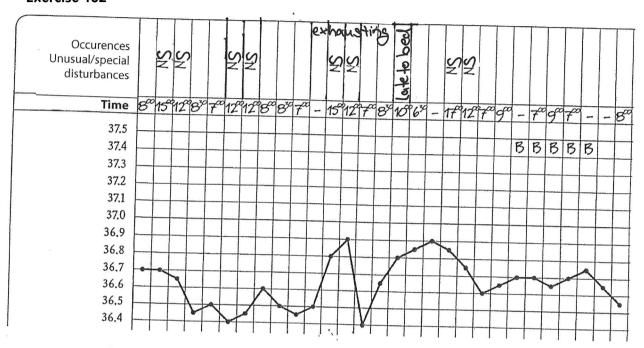

in the solutions and read the suggestions for further steps.









#### Exercise 74



#### Exercise 75



h

31





#### Exercise 77













#### **Exercise 80**













#### **Exercise 83**









#### **Attention! Final results!**

Resolutions and further steps in the solutions.

# Interpretation of the 1st cykle after hormonal contraceptives





© Malteser



Interpret the following temperature curve and check it in the solutions.

#### Exercise 86



#### **Exercise 87**









#### Exercise 90



#### Exercise 91





Malteser





# Exercise 93









# Interpreation of disturbances

# **Example**







39



Note the disturbances in the following temperature profiles and consider those in your interpretation.

## **Exercise 96**

































## **Exercise 103**





© 🦝 Malteser

43















# **Exercise 107**



# **Attention! Half-time!**

Check your interpretaions in the solutions and read the suggestions for further steps.

















## **Exercise 111**







47





# **Exercise 113**





48















#### **Exercise 117**





50





#### **Exercise 119**



# **Attention! final result!**

The resolutions and further steps are in the solutions.





# The observation of the cervix

# Example



Determine the end of the fertile period and note 123 in the column.

#### **Exercise 120**



## Exercise 121



#### **Exercise 122**



#### **Exercise 123**





52





#### Exercise 125



#### **Exercise 126**



## **Exercise 127**



## Exercise 128













## Exercise 131



#### **Exercise 132*