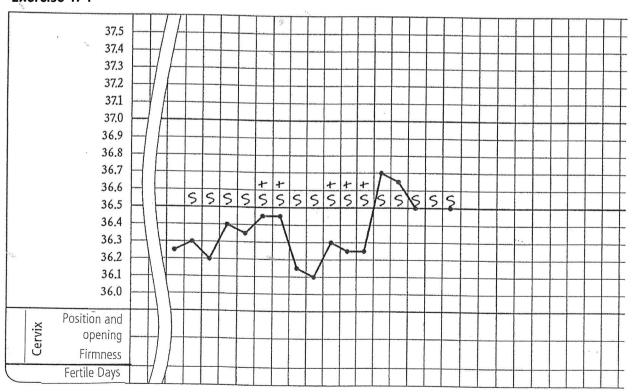

|

# Attention! Final results!

You have succeeded. Resolutions in the solutions!



# **Fitness Test**

Please check your ability to interpret in the following exercises. Check in the solutions.

#### Exercise 162









# **Fitness Test**

#### **Exercise 164**











# **Fitness Test**

## **Exercise 166**



# **Exersice 167**



Check your interpretation in the solutions!





























































## **Attention! Half-time!**

Take a break and check your results in the solutions. Suggestions for further steps.





























































2 . . . \_ / \_ /







Check your interpretation in the solutions.





# For experts only Check the interpreted charts

Please check your abilities to interpret in the following exercises. Correct the wrong interpretations. You find the resolutions in the solutions.

#### **Exercise 196**