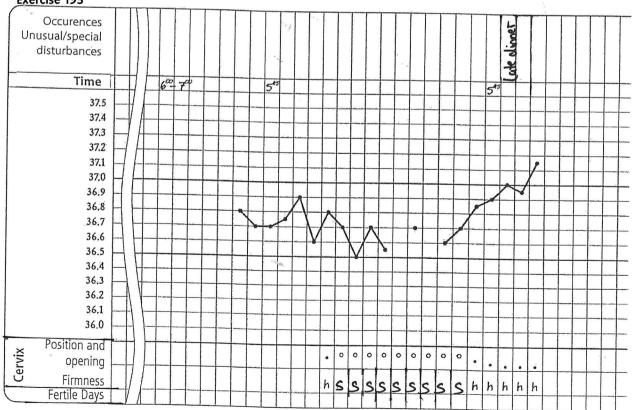

|

# Attention! Final results!

You have succeeded. Resolutions in the solutions!



# **Fitness Test**

Please check your ability to interpret in the following exercises. Check in the solutions.

#### Exercise 162









# **Fitness Test**

#### **Exercise 164**











# **Fitness Test**

## **Exercise 166**



# **Exersice 167**



Check your interpretation in the solutions!





























































## **Attention! Half-time!**

Take a break and check your results in the solutions. Suggestions for further steps.





























































2 . . . \_ / \_ /







Check your interpretation in the solutions.





# For experts only Check the interpreted charts

Please check your abilities to interpret in the following exercises. Correct the wrong interpretations. You find the resolutions in the solutions.

#### **Exercise 196**