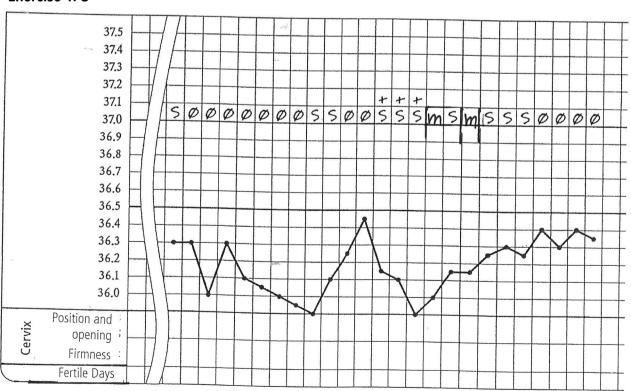

|

# Attention! Final results!

You have succeeded. Resolutions in the solutions!



# **Fitness Test**

Please check your ability to interpret in the following exercises. Check in the solutions.

#### Exercise 162









# **Fitness Test**

#### **Exercise 164**











# **Fitness Test**

## **Exercise 166**



# **Exersice 167**



Check your interpretation in the solutions!





























































## **Attention! Half-time!**

Take a break and check your results in the solutions. Suggestions for further steps.





























































2 . . . \_ / \_ /







Check your interpretation in the solutions.





# For experts only Check the interpreted charts

Please check your abilities to interpret in the following exercises. Correct the wrong interpretations. You find the resolutions in the solutions.

#### **Exercise 196**