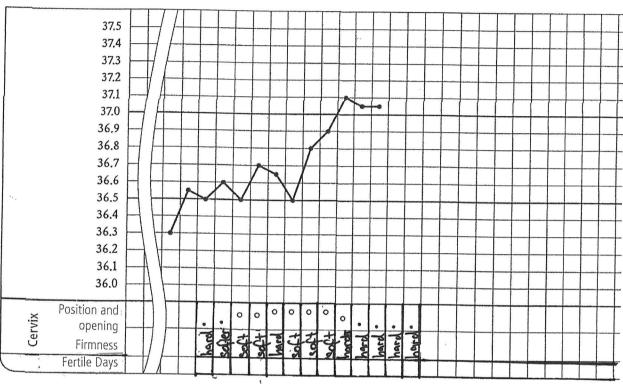

|

# Attention! Final results!

You have succeeded. Resolutions in the solutions!



# **Fitness Test**

Please check your ability to interpret in the following exercises. Check in the solutions.

#### Exercise 162









# **Fitness Test**

#### **Exercise 164**











# **Fitness Test**

## **Exercise 166**



# **Exersice 167**



Check your interpretation in the solutions!





























































## **Attention! Half-time!**

Take a break and check your results in the solutions. Suggestions for further steps.





























































2 . . . \_ / \_ /







Check your interpretation in the solutions.





# For experts only Check the interpreted charts

Please check your abilities to interpret in the following exercises. Correct the wrong interpretations. You find the resolutions in the solutions.

#### **Exercise 196**