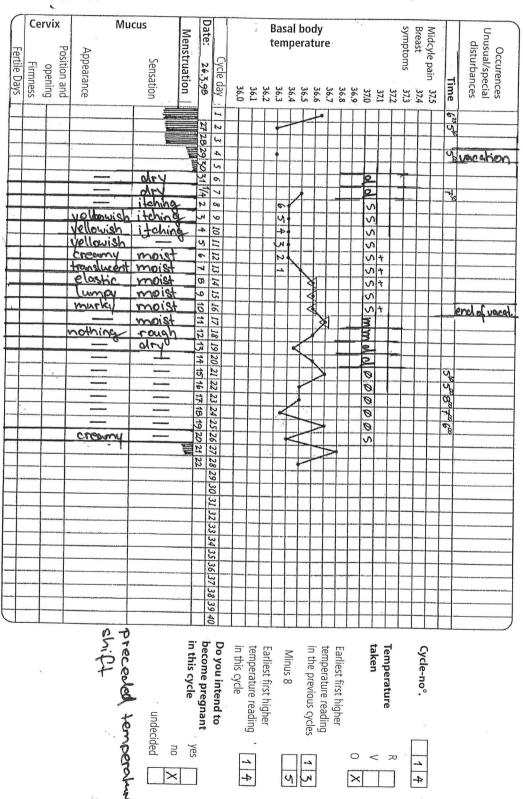

# The mucus peak

|           | <b>mple</b> Cycle day | 1   | 2 | 3   | 4 | -   | <b>Ø</b> | <b>ø</b> | <b>ø</b> | <b>ø</b> | <b>Ø</b> | <b>Ø</b> | <b>f</b> | 13 | 14 | <b>S</b> 15 | +<br>5                                  | +<br>3 | P<br>+<br>S<br>18 | S                 | 2<br>S<br>20     | S      | <b>S</b> 22       | <u>S</u>  |          | <b>d</b> 25 | <b>Ø</b> 26 | <b>Ø</b> 27 | <b>Ø</b> 28 | <b>Ø</b> 29 | 30                                                                                                                                                                                                                                                                                                                                                                                                                                                                                                                                                                                                                                                                                                                                                                                                                                                                                                                                                                                                                                                                                                                                                                                                                                                                                                                                                                                                                                                                                                                                                                                                                                                                                                                                                                                                                                                                                                                                                                                                                                                                                                                             |
|-----------|-----------------------|-----|---|-----|---|-----|----------|----------|----------|----------|----------|----------|----------|----|----|-------------|-----------------------------------------|--------|-------------------|-------------------|------------------|--------|-------------------|-----------|----------|-------------|-------------|-------------|-------------|-------------|--------------------------------------------------------------------------------------------------------------------------------------------------------------------------------------------------------------------------------------------------------------------------------------------------------------------------------------------------------------------------------------------------------------------------------------------------------------------------------------------------------------------------------------------------------------------------------------------------------------------------------------------------------------------------------------------------------------------------------------------------------------------------------------------------------------------------------------------------------------------------------------------------------------------------------------------------------------------------------------------------------------------------------------------------------------------------------------------------------------------------------------------------------------------------------------------------------------------------------------------------------------------------------------------------------------------------------------------------------------------------------------------------------------------------------------------------------------------------------------------------------------------------------------------------------------------------------------------------------------------------------------------------------------------------------------------------------------------------------------------------------------------------------------------------------------------------------------------------------------------------------------------------------------------------------------------------------------------------------------------------------------------------------------------------------------------------------------------------------------------------------|
| Date<br>N | :<br>lenstruation     | 111 | Ш | 111 |   | 110 | -        |          |          |          | _        | -        |          | -  |    |             |                                         |        |                   |                   |                  |        |                   | _         |          |             |             |             |             |             | -                                                                                                                                                                                                                                                                                                                                                                                                                                                                                                                                                                                                                                                                                                                                                                                                                                                                                                                                                                                                                                                                                                                                                                                                                                                                                                                                                                                                                                                                                                                                                                                                                                                                                                                                                                                                                                                                                                                                                                                                                                                                                                                              |
| Mucus     | Sensation             |     |   |     |   |     | nothing  | 0 =      | 11       | 1,       | 5        |          | moist    |    |    | wet         | = = = = = = = = = = = = = = = = = = = = | ı      | moist             | moist             | h                | 7      | nothing           | nothing   | nothing  | nothing     | n 0         | =           |             | IJ          | of the community of the |
| 2         | Appearance            |     |   |     |   |     | nothing  | =        | 7        | 5        | 11       | ני       | 11       | •  |    | plastic     | translucent electic                     | h, h   | ), N              | Vellowish, Shicky | velouish, Sticky | , , 11 | vellowish, shicky | vellowish | mothing. | nothing     |             | ม           | 17          | צ           | 11 (A)                                                                                                                                                                                                                                                                                                                                                                                                                                                                                                                                                                                                                                                                                                                                                                                                                                                                                                                                                                                                                                                                                                                                                                                                                                                                                                                                                                                                                                                                                                                                                                                                                                                                                                                                                                                                                                                                                                                                                                                                                                                                                     |