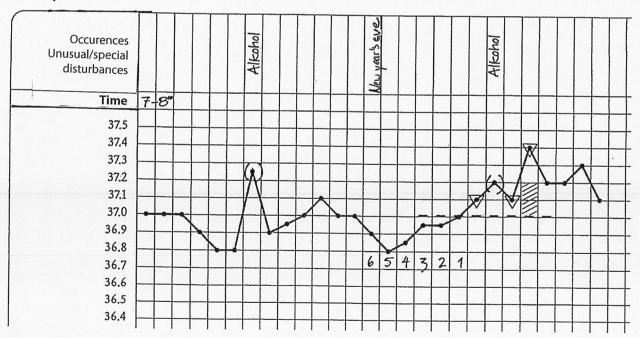

#### Exercise 62













#### Exercise 65











#### Exercise 68













#### Exercise 71



#### **Attention! Half-time!**

Check your interpration in the solutions and read the suggestions for further steps.









#### Exercise 74



#### Exercise 75



h

31





#### Exercise 77













#### **Exercise 80**













#### **Exercise 83**









#### **Attention! Final results!**

Resolutions and further steps in the solutions.

# Interpretation of the 1st cykle after hormonal contraceptives





© Malteser



Interpret the following temperature curve and check it in the solutions.

#### Exercise 86



#### **Exercise 87**









#### Exercise 90



#### Exercise 91





Malteser





# Exercise 93









# Interpreation of disturbances

# **Example**







39



Note the disturbances in the following temperature profiles and consider those in your interpretation.

## **Exercise 96**

































## **Exercise 103**





© 🦝 Malteser

43















# **Exercise 107**



# **Attention! Half-time!**

Check your interpretaions in the solutions and read the suggestions for further steps.

















## **Exercise 111**







47





# **Exercise 113**





48















#### **Exercise 117**





50





#### **Exercise 119**



# **Attention! final result!**

The resolutions and further steps are in the solutions.





# The observation of the cervix

# Example



Determine the end of the fertile period and note 123 in the column.

#### **Exercise 120**



## Exercise 121



#### **Exercise 122**



#### *