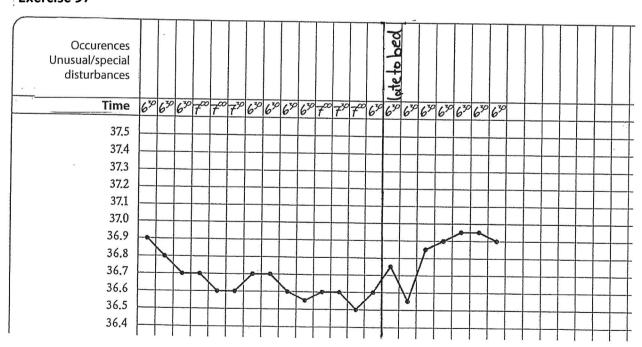

**

Check your interpration in the solutions and read the suggestions for further steps.









#### Exercise 74



#### Exercise 75



h

31





#### Exercise 77













#### **Exercise 80**













#### **Exercise 83**









#### **Attention! Final results!**

Resolutions and further steps in the solutions.

# Interpretation of the 1st cykle after hormonal contraceptives





© Malteser



Interpret the following temperature curve and check it in the solutions.

#### Exercise 86



#### **Exercise 87**









#### Exercise 90



#### Exercise 91





Malteser





# Exercise 93









# Interpreation of disturbances

# **Example**







39



Note the disturbances in the following temperature profiles and consider those in your interpretation.

## **Exercise 96**

































## **Exercise 103**





© 🦝 Malteser

43















# **Exercise 107**



# **Attention! Half-time!**

Check your interpretaions in the solutions and read the suggestions for further steps.

















## **Exercise 111**







47





# **Exercise 113**





48















#### **Exercise 117**





50





#### **Exercise 119**



# **Attention! final result!**

The resolutions and further steps are in the solutions.





# The observation of the cervix

# Example



Determine the end of the fertile period and note 123 in the column.

#### **Exercise 120**



## Exercise 121



#### **Exercise 122**



#### **Exercise 123**





52





#### Exercise 125



#### **Exercise 126**



## **Exercise 127**



## Exercise 128













## Exercise