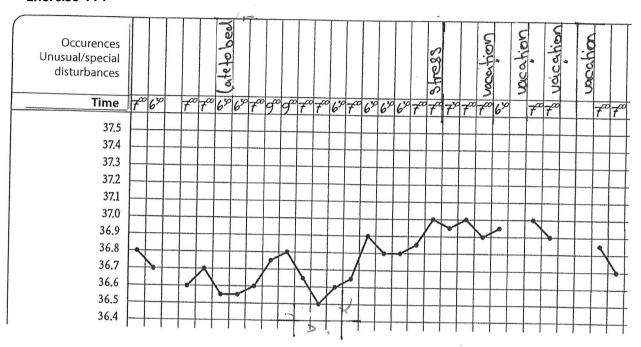

| Exer  | cise 14      | F | Ė | -    |     | F                                       | F  |   |   |       |       |     |     |              | L    | F    |    |    | <u> </u> | -  |    | -  |    | 14 | l'ay | - |    |    |    |    |    |    |    |    |    |    |    |    | _  |    | Н  |
|-------|--------------|---|---|------|-----|-----------------------------------------|----|---|---|-------|-------|-----|-----|--------------|------|------|----|----|----------|----|----|----|----|----|------|---|----|----|----|----|----|----|----|----|----|----|----|----|----|----|----|
|       | Cycle day    | 1 | 2 | 3    | 4   | 5                                       | 6  | 7 | 8 | 9     | 10    | 11  | 12  | 13           | 14   | 15   | 16 | 17 | 18       | 19 | 20 | 21 | 22 | -  |      |   | 26 | 27 | 28 | 29 | 30 | 31 | 32 | 33 | 34 | 35 | 36 | 37 | 38 | 39 | 40 |
| Date  |              |   |   | 1.   |     |                                         |    |   |   | Г     |       |     |     |              |      |      |    | Г  | Γ        |    |    |    |    |    |      |   | Г  |    |    |    |    |    |    |    |    |    |    |    |    |    | П  |
| IV    | lenstruation |   | M | IIII |     |                                         |    |   |   |       |       |     | Г   |              |      |      |    |    | Г        |    |    |    |    |    | T    |   |    |    |    |    |    |    |    |    |    |    |    |    |    |    | П  |
| Mucus | Sensation    |   |   |      | 200 | ======================================= | 13 | 7 | ت | moist | 11    | 740 | 111 | wet          | ofer | - 11 | 1  | =  |          |    |    |    |    |    |      |   |    |    |    |    |    |    |    |    |    |    |    |    |    |    |    |
|       | Appearance   |   |   |      |     |                                         |    |   |   |       | thick |     |     | translineent |      |      |    |    |          |    |    |    | ,  |    |      |   |    |    |    |    |    |    |    |    |    |    |    |    |    |    |    |