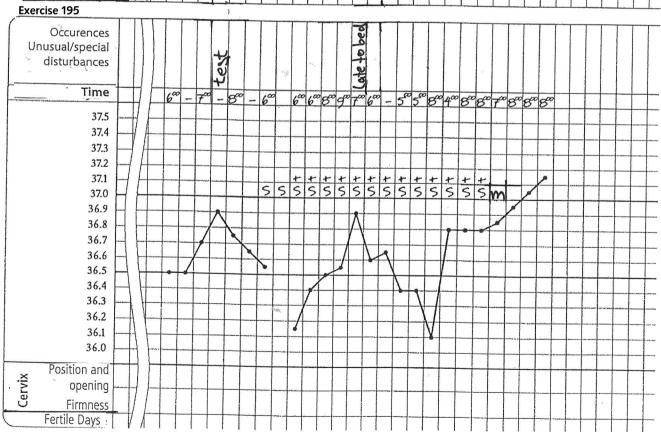

|

# Attention! Final results!

You have succeeded. Resolutions in the solutions!



# **Fitness Test**

Please check your ability to interpret in the following exercises. Check in the solutions.

#### Exercise 162









# **Fitness Test**

#### **Exercise 164**











# **Fitness Test**

## **Exercise 166**



# **Exersice 167**



Check your interpretation in the solutions!





























































## **Attention! Half-time!**

Take a break and check your results in the solutions. Suggestions for further steps.





























































2 . . . \_ / \_ /







Check your interpretation in the solutions.





# For experts only Check the interpreted charts

Please check your abilities to interpret in the following exercises. Correct the wrong interpretations. You find the resolutions in the solutions.

#### **Exercise 196**