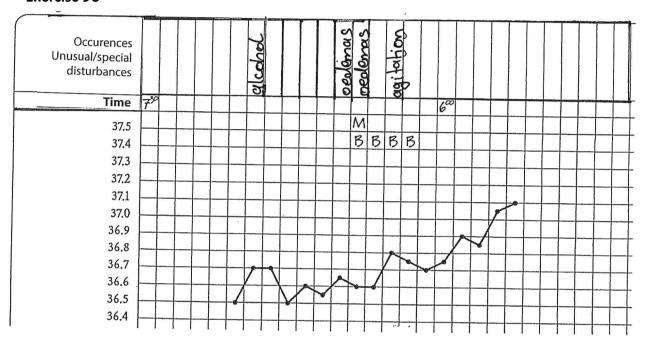

e!**

Check your interpration in the solutions and read the suggestions for further steps.









#### Exercise 74



#### Exercise 75



h

31





#### Exercise 77













#### **Exercise 80**













#### **Exercise 83**









#### **Attention! Final results!**

Resolutions and further steps in the solutions.

# Interpretation of the 1st cykle after hormonal contraceptives





© Malteser



Interpret the following temperature curve and check it in the solutions.

#### Exercise 86



#### **Exercise 87**









#### Exercise 90



#### Exercise 91





Malteser





# Exercise 93









# Interpreation of disturbances

# **Example**







39



Note the disturbances in the following temperature profiles and consider those in your interpretation.

## **Exercise 96**

































## **Exercise 103**





© 🦝 Malteser

43















# **Exercise 107**



# **Attention! Half-time!**

Check your interpretaions in the solutions and read the suggestions for further steps.

















## **Exercise 111**







47





# **Exercise 113**





48















#### **Exercise 117**





50





#### **Exercise 119**



# **Attention! final result!**

The resolutions and further steps are in the solutions.





# The observation of the cervix

# Example



Determine the end of the fertile period and note 123 in the column.

#### **Exercise 120**



## Exercise 121



#### **Exercise 122**



#### **Exercise 123**





52





#### Exercise 125



#### **Exercise 126**



## **Exercise 127**



## Exercise 128













## Exerci