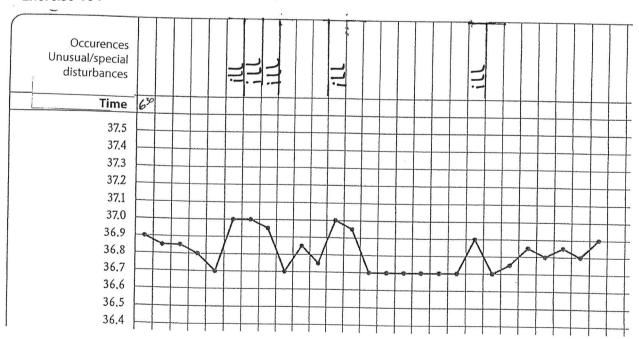

pration in the solutions and read the suggestions for further steps.









#### Exercise 74



#### Exercise 75



h

31





#### Exercise 77













#### **Exercise 80**













#### **Exercise 83**









#### **Attention! Final results!**

Resolutions and further steps in the solutions.

# Interpretation of the 1st cykle after hormonal contraceptives





© Malteser



Interpret the following temperature curve and check it in the solutions.

#### Exercise 86



#### **Exercise 87**









#### Exercise 90



#### Exercise 91





Malteser





# Exercise 93









# Interpreation of disturbances

# **Example**







39



Note the disturbances in the following temperature profiles and consider those in your interpretation.

## **Exercise 96**

































## **Exercise 103**





© 🦝 Malteser

43















# **Exercise 107**



# **Attention! Half-time!**

Check your interpretaions in the solutions and read the suggestions for further steps.

















## **Exercise 111**







47





# **Exercise 113**





48















#### **Exercise 117**





50





#### **Exercise 119**



# **Attention! final result!**

The resolutions and further steps are in the solutions.





# The observation of the cervix

# Example



Determine the end of the fertile period and note 123 in the column.

#### **Exercise 120**



## Exercise 121



#### **Exercise 122**



#### **Exercise 123**





52





#### Exercise 125



#### **Exercise 126**



## **Exercise 127**



## Exercise 128













## Exercise 131



#### **Exerc