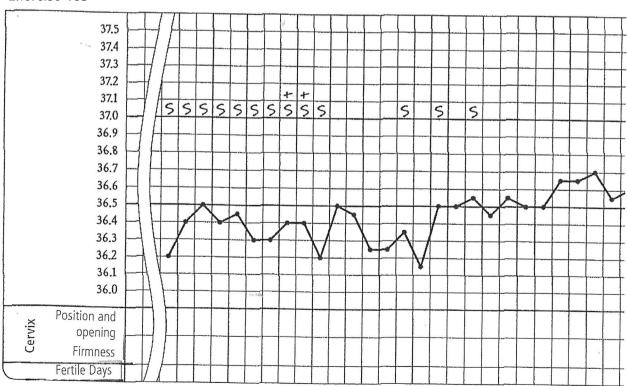

|

# Attention! Final results!

You have succeeded. Resolutions in the solutions!



# **Fitness Test**

Please check your ability to interpret in the following exercises. Check in the solutions.

#### Exercise 162









# **Fitness Test**

#### **Exercise 164**











# **Fitness Test**

## **Exercise 166**



# **Exersice 167**



Check your interpretation in the solutions!





























































## **Attention! Half-time!**

Take a break and check your results in the solutions. Suggestions for further steps.





























































2 . . . \_ / \_ /







Check your interpretation in the solutions.





# For experts only Check the interpreted charts

Please check your abilities to interpret in the following exercises. Correct the wrong interpretations. You find the resolutions in the solutions.

#### **Exercise 196**