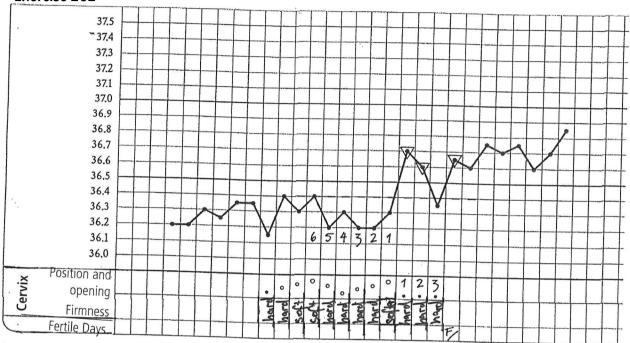

# The mucus peak

|           | <b>mple</b> Cycle day | 1   | 2 | 3   | 4 | -   | <b>Ø</b> | <b>ø</b> | <b>ø</b> | <b>ø</b> | <b>Ø</b> | <b>Ø</b> | <b>f</b> | 13 | 14 | <b>S</b> 15 | +<br>5                                  | +<br>3 | P<br>+<br>S<br>18 | S                 | 2<br>S<br>20     | S      | <b>S</b> 22       | <u>S</u>  |          | <b>d</b> 25 | <b>Ø</b> 26 | <b>Ø</b> 27 | <b>Ø</b> 28 | <b>Ø</b> 29 | 30                                                                                                                                                                                                                                                                                                                                                                                                                                                                                                                                                                                                                                                                                                                                                                                                                                                                                                                                                                                                                                                                                                                                                                                                                                                                                                                                                                                                                                                                                                                                                                                                                                                                                                                                                                                                                                                                                                                                                                                                                                                                                                                             |
|-----------|-----------------------|-----|---|-----|---|-----|----------|----------|----------|----------|----------|----------|----------|----|----|-------------|-----------------------------------------|--------|-------------------|-------------------|------------------|--------|-------------------|-----------|----------|-------------|-------------|-------------|-------------|-------------|--------------------------------------------------------------------------------------------------------------------------------------------------------------------------------------------------------------------------------------------------------------------------------------------------------------------------------------------------------------------------------------------------------------------------------------------------------------------------------------------------------------------------------------------------------------------------------------------------------------------------------------------------------------------------------------------------------------------------------------------------------------------------------------------------------------------------------------------------------------------------------------------------------------------------------------------------------------------------------------------------------------------------------------------------------------------------------------------------------------------------------------------------------------------------------------------------------------------------------------------------------------------------------------------------------------------------------------------------------------------------------------------------------------------------------------------------------------------------------------------------------------------------------------------------------------------------------------------------------------------------------------------------------------------------------------------------------------------------------------------------------------------------------------------------------------------------------------------------------------------------------------------------------------------------------------------------------------------------------------------------------------------------------------------------------------------------------------------------------------------------------|
| Date<br>N | :<br>lenstruation     | 111 | Ш | 111 |   | 110 | -        |          |          |          | _        | -        |          | -  |    |             |                                         |        |                   |                   |                  |        |                   | _         |          |             |             |             |             |             | -                                                                                                                                                                                                                                                                                                                                                                                                                                                                                                                                                                                                                                                                                                                                                                                                                                                                                                                                                                                                                                                                                                                                                                                                                                                                                                                                                                                                                                                                                                                                                                                                                                                                                                                                                                                                                                                                                                                                                                                                                                                                                                                              |
| Mucus     | Sensation             |     |   |     |   |     | nothing  | 0 =      | 11       | 1,       | 5        |          | moist    |    |    | wet         | = = = = = = = = = = = = = = = = = = = = | ı      | moist             | moist             | h                | 7      | nothing           | nothing   | nothing  | nothing     | n 0         | =           |             | IJ          | of the community of the |
| 2         | Appearance            |     |   |     |   |     | nothing  | =        | 7        | 5        | 11       | ני       | 11       | •  |    | plastic     | translucent electic                     | h, h   | ), N              | Vellowish, Shicky | velouish, Sticky | , , 11 | vellowish, shicky | vellowish | mothing. | nothing     |             | ม           | 17          | צ           | 11 (A)                                                                                                                                                                                                                                                                                                                                                                                                                                                                                                                                                                                                                                                                                                                                                                                                                                                                                                                                                                                                                                                                                                                                                                                                                                                                                                                                                                                                                                                                                                                                                                                                                                                                                                                                                                                                                                                                                                                                                                                                                                                                                     |