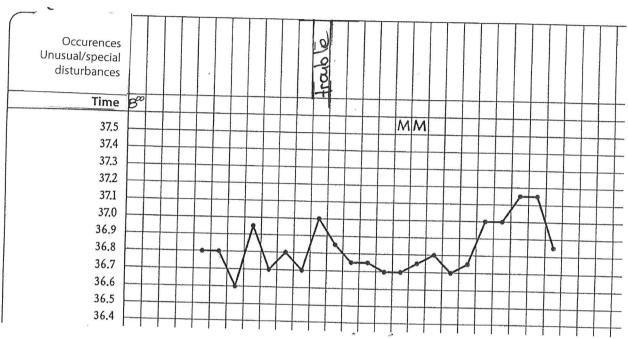

1st cykle after hormonal contraceptives





© Malteser



Interpret the following temperature curve and check it in the solutions.

#### Exercise 86



#### **Exercise 87**









#### Exercise 90



#### Exercise 91





Malteser





# Exercise 93









# Interpreation of disturbances

# **Example**







39



Note the disturbances in the following temperature profiles and consider those in your interpretation.

## **Exercise 96**

































## **Exercise 103**





© 🦝 Malteser

43















# **Exercise 107**



# **Attention! Half-time!**

Check your interpretaions in the solutions and read the suggestions for further steps.

















## **Exercise 111**







47





# **Exercise 113**





48















#### **Exercise 117**





50





#### **Exercise 119**



# **Attention! final result!**

The resolutions and further steps are in the solutions.





# The observation of the cervix

# Example



Determine the end of the fertile period and note 123 in the column.

#### **Exercise 120**



## Exercise 121



#### **Exercise 122**



#### **Exercise 123**





52





#### Exercise 125



#### **Exercise 126**



## **Exercise 127**



## Exercise 128













## Exercise 131



#### **Exercise 132**



#### **Exercise 133**



# **Exercise 134**



#### **Exercise 135**



## **Exercise 136**



Check your resolutions in the solutions and decide about further steps.

53

# The resolution of the double control at the beginning of the cykle

# **Example**

|        | Cycle day     | 1 | 2 | 3 | 4  | 5    | 6    | 7