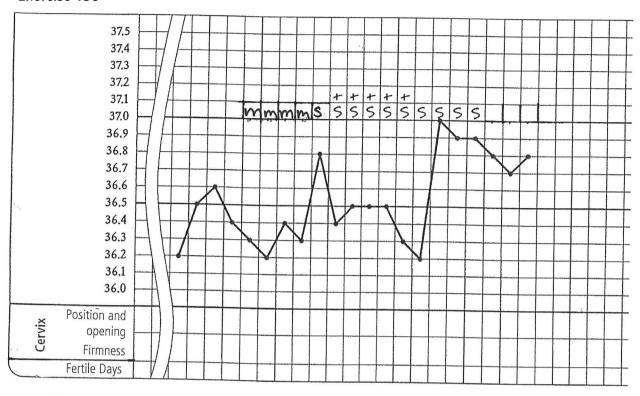

|

# Attention! Final results!

You have succeeded. Resolutions in the solutions!



# **Fitness Test**

Please check your ability to interpret in the following exercises. Check in the solutions.

#### Exercise 162









# **Fitness Test**

#### **Exercise 164**











# **Fitness Test**

## **Exercise 166**



# **Exersice 167**



Check your interpretation in the solutions!





























































## **Attention! Half-time!**

Take a break and check your results in the solutions. Suggestions for further steps.





























































2 . . . \_ / \_ /







Check your interpretation in the solutions.





# For experts only Check the interpreted charts

Please check your abilities to interpret in the following exercises. Correct the wrong interpretations. You find the resolutions in the solutions.

#### **Exercise 196**