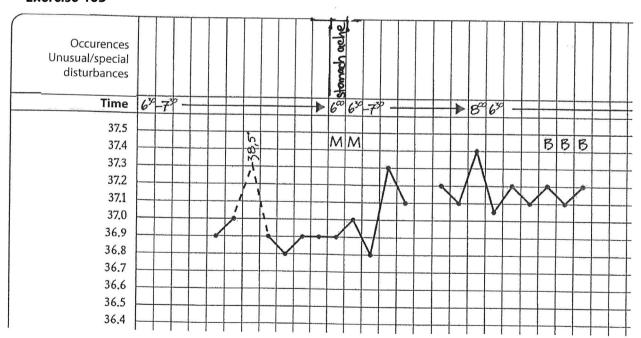

ther steps.









#### Exercise 74



#### Exercise 75



h

31





#### Exercise 77













#### **Exercise 80**













#### **Exercise 83**









#### **Attention! Final results!**

Resolutions and further steps in the solutions.

# Interpretation of the 1st cykle after hormonal contraceptives





© Malteser



Interpret the following temperature curve and check it in the solutions.

#### Exercise 86



#### **Exercise 87**









#### Exercise 90



#### Exercise 91





Malteser





# Exercise 93









# Interpreation of disturbances

# **Example**







39



Note the disturbances in the following temperature profiles and consider those in your interpretation.

## **Exercise 96**

































## **Exercise 103**





© 🦝 Malteser

43















# **Exercise 107**



# **Attention! Half-time!**

Check your interpretaions in the solutions and read the suggestions for further steps.

















## **Exercise 111**







47





# **Exercise 113**





48















#### **Exercise 117**





50





#### **Exercise 119**



# **Attention! final result!**

The resolutions and further steps are in the solutions.





# The observation of the cervix

# Example



Determine the end of the fertile period and note 123 in the column.

#### **Exercise 120**



## Exercise 121



#### **Exercise 122**



#### **Exercise 123**





52





#### Exercise 125



#### **Exercise 126**



## **Exercise 127**



## Exercise 128













## Exercise 131



#### **Exercise 132**



#### **Exercise 133**



# **Exercise 134**