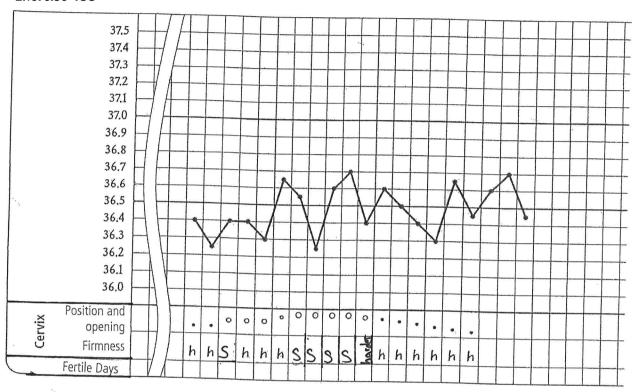

|

# Attention! Final results!

You have succeeded. Resolutions in the solutions!



# **Fitness Test**

Please check your ability to interpret in the following exercises. Check in the solutions.

#### Exercise 162









# **Fitness Test**

#### **Exercise 164**











# **Fitness Test**

## **Exercise 166**



# **Exersice 167**



Check your interpretation in the solutions!





























































## **Attention! Half-time!**

Take a break and check your results in the solutions. Suggestions for further steps.





























































2 . . . \_ / \_ /







Check your interpretation in the solutions.





# For experts only Check the interpreted charts

Please check your abilities to interpret in the following exercises. Correct the wrong interpretations. You find the resolutions in the solutions.

#### **Exercise 196**